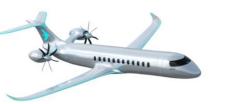

## **ENERGIA FAMILY**

|                  | E9-HE        | E9-FE | E19-H2FC | E50-H2GT  |
|------------------|--------------|-------|----------|-----------|
| Seats            | 9            | 9     | 19       | 35-50     |
| Range (nm)       | 500          | 200   | 200      | 350 - 500 |
| EIS              | <2030        | 2035  | 2035     | 2040      |
| CO2<br>Emissions | -50% to -90% | Zero  | Zero     | Zero      |
| Noise            | -60%         | -80%  | -70%     | -60%      |