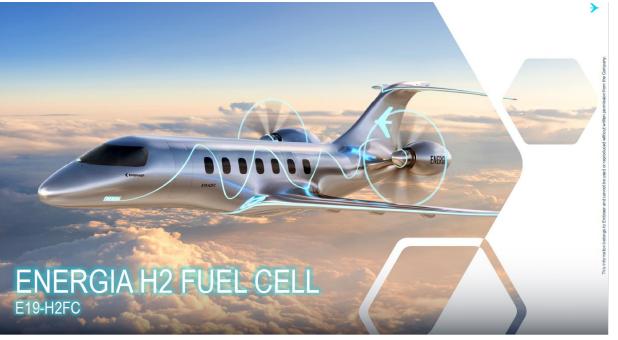

## **ENERGIA FAMILY**

|                  | E9-HE        | E9-FE | E19-H2FC | E50-H2GT  |
|------------------|--------------|-------|----------|-----------|
| Seats            | 9            | 9     | 19       | 35-50     |
| Range (nm)       | 500          | 200   | 200      | 350 - 500 |
| EIS              | <2030        | 2035  | 2035     | 2040      |
| CO2<br>Emissions | -50% to -90% | Zero  | Zero     | Zero      |
| Noise            | -60%         | -80%  | -70%     | -60%      |