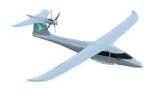

## **ENERGIA FAMILY**

|                  | E9-HE        | E9-FE | E19-H2FC | E50-H2GT  |
|------------------|--------------|-------|----------|-----------|
| Seats            | 9            | 9     | 19       | 35-50     |
| Range (nm)       | 500          | 200   | 200      | 350 - 500 |
| EIS              | <2030        | 2035  | 2035     | 2040      |
| CO2<br>Emissions | -50% to -90% | Zero  | Zero     | Zero      |
| Noise            | -60%         | -80%  | -70%     | -60%      |