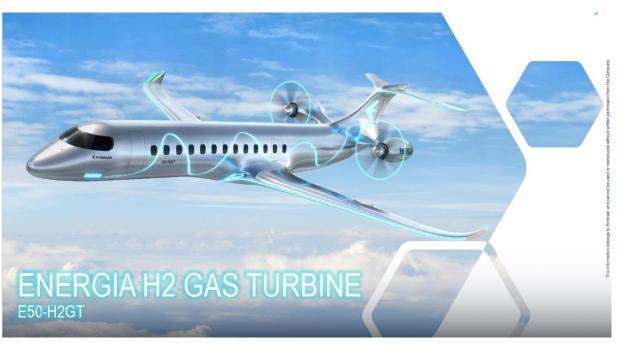

## **ENERGIA FAMILY**

|                  | E9-HE        | E9-FE | E19-H2FC | E50-H2GT  |
|------------------|--------------|-------|----------|-----------|
| Seats            | 9            | 9     | 19       | 35-50     |
| Range (nm)       | 500          | 200   | 200      | 350 - 500 |
| EIS              | <2030        | 2035  | 2035     | 2040      |
| CO2<br>Emissions | -50% to -90% | Zero  | Zero     | Zero      |
| Noise            | -60%         | -80%  | -70%     | -60%      |