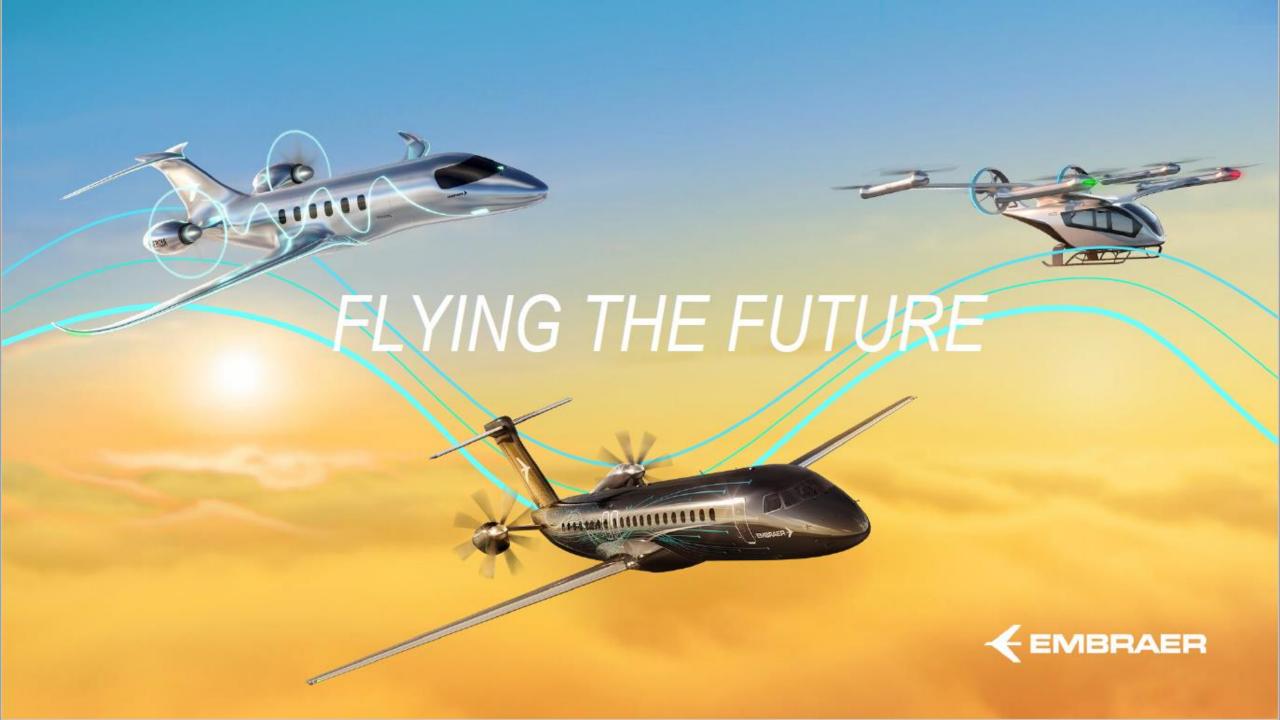

## GOALS

Carbon neutrality in operations by 2040.

Carbon neutral growth from 2022.

100% of electricity coming from renewable sources by 2030.

Products for zero carbon aviation by 2050.











## **ENERGIA FAMILY**









|                  | E9-HE        | E9-FE | E19-H2FC | E50-H2GT  |
|------------------|--------------|-------|----------|-----------|
| Seats            | 9            | 9     | 19       | 35-50     |
| Range (nm)       | 500          | 200   | 200      | 350 - 500 |
| EIS              | <2030        | 2035  | 2035     | 2040      |
| CO2<br>Emissions | -50% to -90% | Zero  | Zero     | Zero      |
| Noise            | -60%         | -80%  | -70%     | -60%      |

Bold and viable solutions for a net zero carbon emissions aviation











## EMBRAER-X EMBR