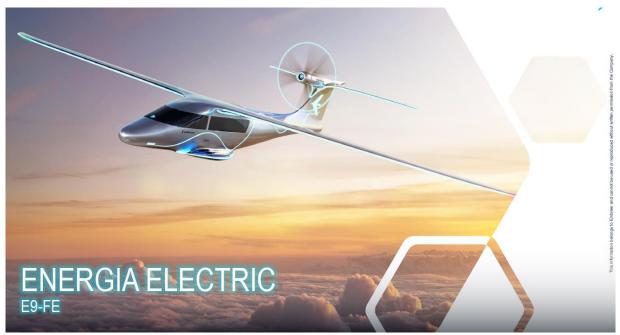

## **ENERGIA FAMILY**

|                  | E9-HE        | E9-FE | E19-H2FC | E50-H2GT  |
|------------------|--------------|-------|----------|-----------|
| Seats            | 9            | 9     | 19       | 35-50     |
| Range (nm)       | 500          | 200   | 200      | 350 - 500 |
| EIS              | <2030        | 2035  | 2035     | 2040      |
| CO2<br>Emissions | -50% to -90% | Zero  | Zero     | Zero      |
| Noise            | -60%         | -80%  | -70%     | -60%      |