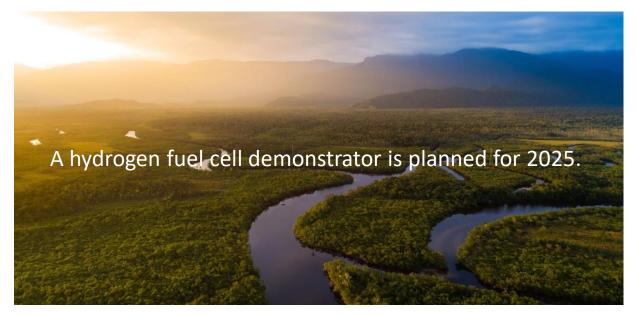

## **ENERGIA FAMILY**

|                  | E9-HE        | E9-FE | E19-H2FC | E50-H2GT  |
|------------------|--------------|-------|----------|-----------|
| Seats            | 9            | 9     | 19       | 35-50     |
| Range (nm)       | 500          | 200   | 200      | 350 - 500 |
| EIS              | <2030        | 2035  | 2035     | 2040      |
| CO2<br>Emissions | -50% to -90% | Zero  | Zero     | Zero      |
| Noise            | -60%         | -80%  | -70%     | -60%      |

Bold and viable solutions for a net zero carbon emissions aviation