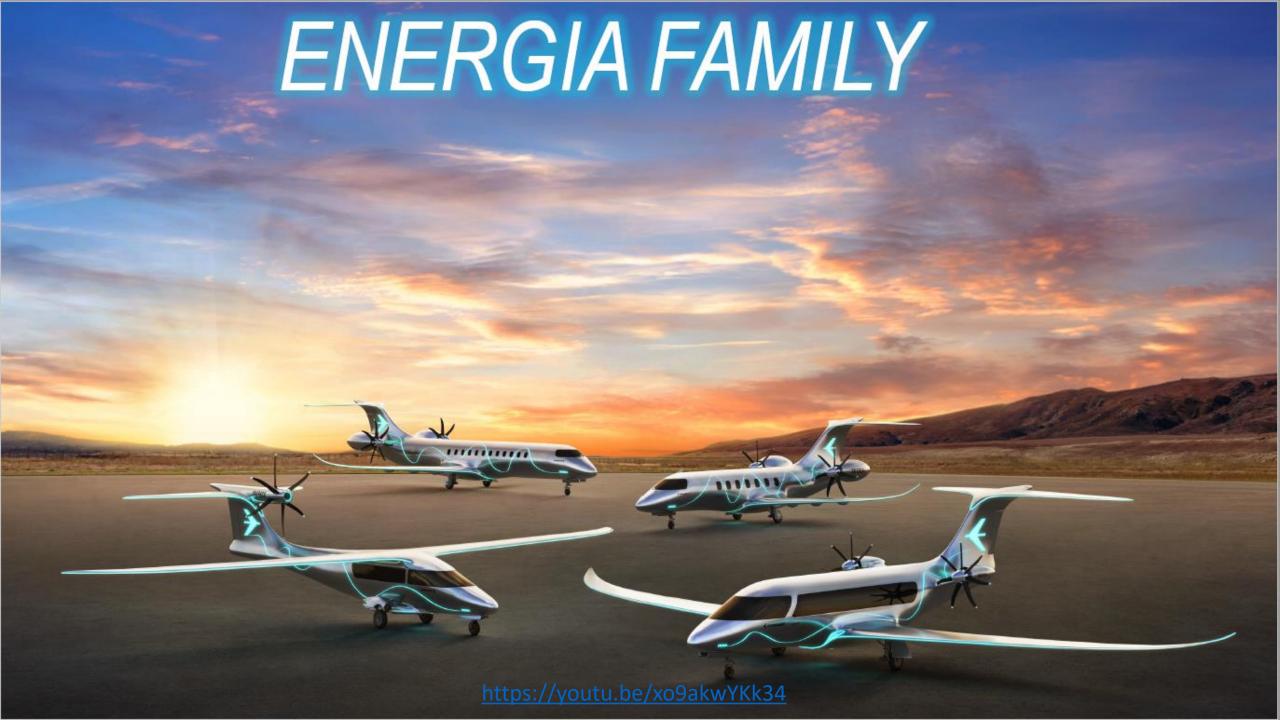

## **ENERGIA FAMILY**

|                  | E9-HE        | E9-FE | E19-H2FC | E50-H2GT  |
|------------------|--------------|-------|----------|-----------|
| Seats            | 9            | 9     | 19       | 35-50     |
| Range (nm)       | 500          | 200   | 200      | 350 - 500 |
| EIS              | <2030        | 2035  | 2035     | 2040      |
| CO2<br>Emissions | -50% to -90% | Zero  | Zero     | Zero      |
| Noise            | -60%         | -80%  | -70%     | -60%      |