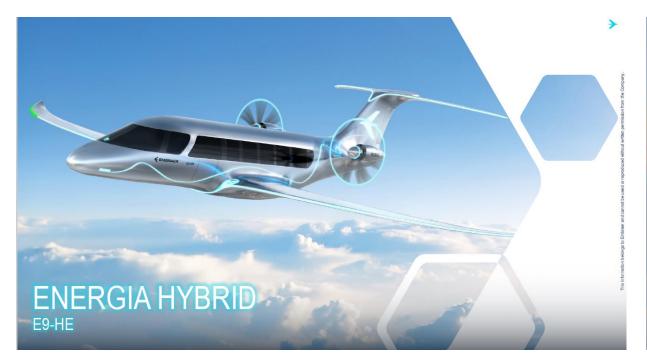

## **ENERGIA FAMILY**

|                  | E9-HE        | E9-FE | E19-H2FC | E50-H2GT  |
|------------------|--------------|-------|----------|-----------|
| Seats            | 9            | 9     | 19       | 35-50     |
| Range (nm)       | 500          | 200   | 200      | 350 - 500 |
| EIS              | <2030        | 2035  | 2035     | 2040      |
| CO2<br>Emissions | -50% to -90% | Zero  | Zero     | Zero      |
| Noise            | -60%         | -80%  | -70%     | -60%      |