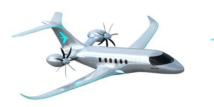

## **ENERGIA FAMILY**

|                  | E9-HE        | E9-FE | E19-H2FC | E50-H2GT  |
|------------------|--------------|-------|----------|-----------|
| Seats            | 9            | 9     | 19       | 35-50     |
| Range (nm)       | 500          | 200   | 200      | 350 - 500 |
| EIS              | <2030        | 2035  | 2035     | 2040      |
| CO2<br>Emissions | -50% to -90% | Zero  | Zero     | Zero      |
| Noise            | -60%         | -80%  | -70%     | -60%      |