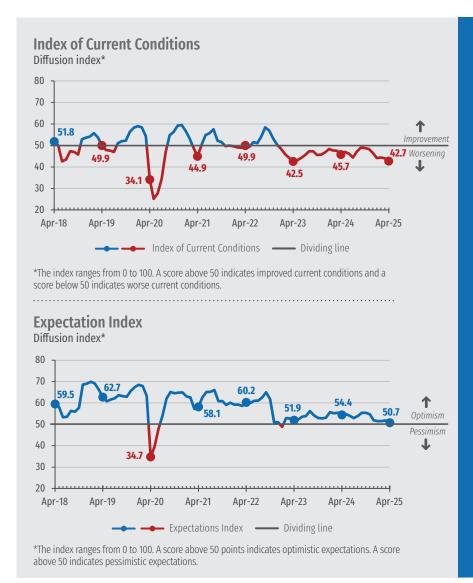

## **Components of the ICEI**

The drop in confidence in April 2025 was widespread among all components of the ICEI, especially the indices related to the Brazilian economy, both the one that assesses current conditions and expectations.

The current conditions index fell 1.3 points in April, to 42.7 points. The business owners' assessment is that a deterioration of the current conditions of the Brazilian economy and companies is deepening.

The expectations index fell 1.1 points in April, to 50.7 points. Industrial business owners are more pessimistic about the next six months of the Brazilian economy. In addition, although they still remain optimistic about the next six months of their own companies, optimism has become smaller and more restricted from March to April.