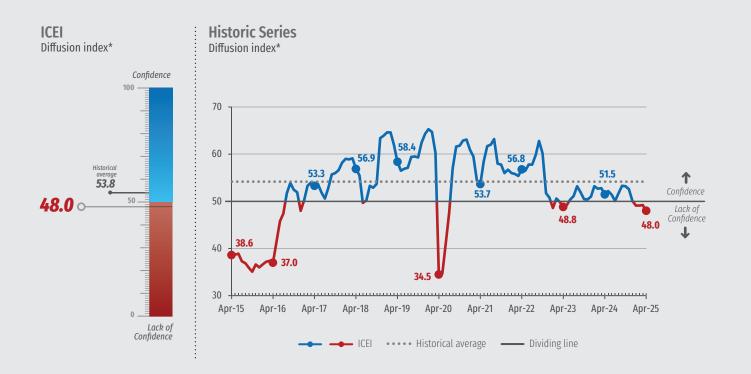

# Lack of industry confidence deepens in April

In April 2025, the Industrial Entrepreneur Confidence Index (ICEI) fell 1.2 points, from 49.2 points to 48 points. In the last seven months (starting from October 2024), the ICEI fell in five of them, accumulating a drop of 5.2 points in the period.

Below the dividing line of 50 points, the number indicates a lack of industry confidence, for the fourth consecutive month. With the drop, the index moves even further away from the dividing line of 50 points and, therefore, the lack of confidence is stronger and more widespread in April, compared to March. The ICEI of April 2025 is the lowest since July 2020 (47.6 points), a period when the industry was recovering from the most critical period of the COVID-19 pandemic.

\*The index ranges from 0 to 100. A score above 50 points indicates entrepreneurs' confidence. The further above 50 points, the greater and more widespread is the confidence. A score below 50 points indicates a lack of confidence among entrepreneurs. The further below 50 points, the greater and more widespread is the lack of confidence.