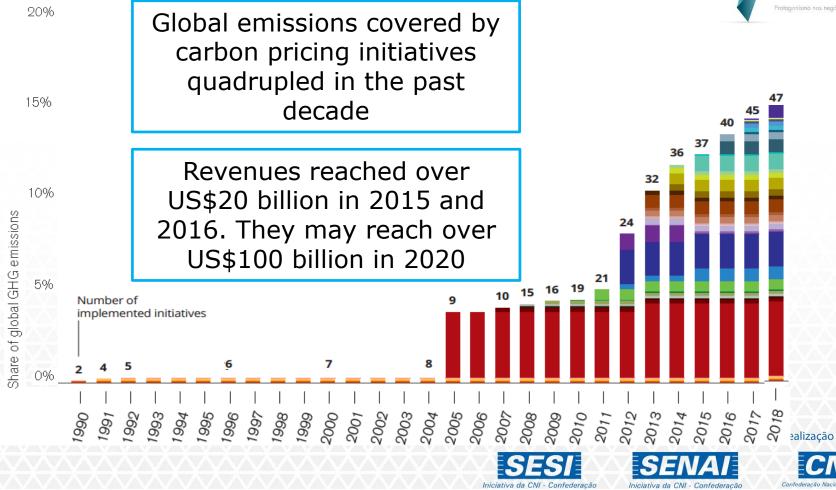

Jurisdictions with carbon pricing account of half of the global economy

Carbon pricing initiatives currently value US\$52 billion

ETS implemented or scheduled for implementation
Carbon tax implemented or scheduled for implementa
ETS or carbon tax under consideration
ETS and carbon tax implemented or scheduled
ETS implemented or scheduled, tax under consideration