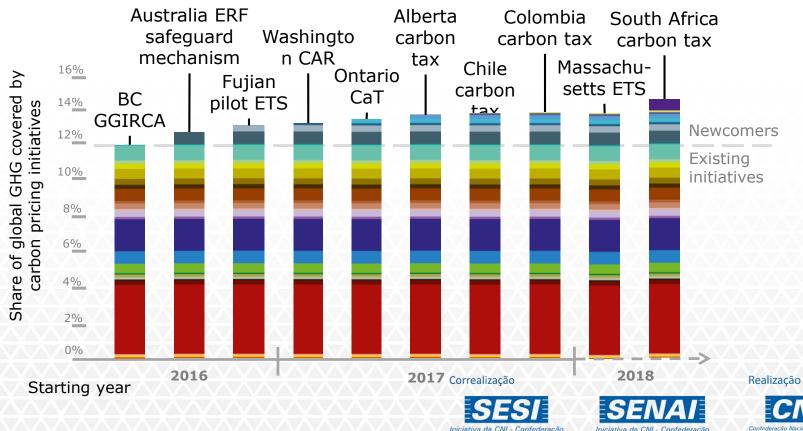

### Sontombor 2017

I. A FORCA DO BRASIL INDÚSTRI

Eight new carbon pricing initiatives implemented since 2016

Confederação Nacional da Indústria

Nacional da Indústria

CNI. A FORÇA DO BRASIL INDÚSTRIA