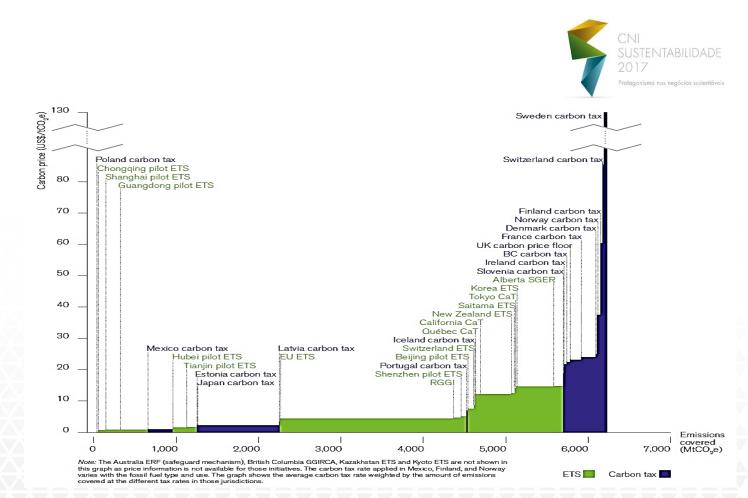

CNI. A FORCA DO BRASIL INDÚSTRIA

Prices and coverage of existing carbon pricing systems are insufficient to put us on a 2degree path