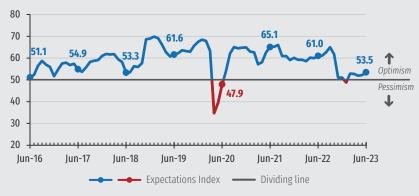

The Expectations Index edged up 1.3 points to 53.5 points. Surpassing the 50-point threshold, this figure signifies increased optimism among industry professionals for the second half of the year. Notably, this optimism remains confined to individual companies. While the company's expectation index rose by 1.1 points to 56.8 points, the Brazilian economy's expectation index also increased by 1.9 points but remained at 47.0 points, still below the critical 50-point threshold.

\*The Index ranges from 0 to 100. A score above 50 points indicates positive expectations. A score above 50 indicates a pessimistic expectation.