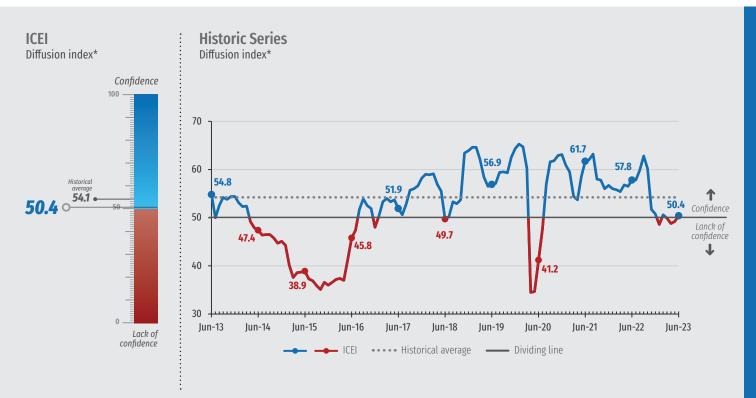

# The Industrial Sector Shows Renewed Confidence in June

In June 2023, the Business Confidence Index increased by 1.2 points, from 49.2 to 50.4 points. This result means a significant shift towards confidence in the industrial sector as the index crosses the 50-point threshold. This marks the end of three months of low confidence in the industry, spanning from March to May 2023. Throughout the year, the Business Confidence Index has been fluctuating around the 50-point dividing line, indicating a varying sentiment among companies between confidence and lack thereof.

\*The index ranges from 0 to 100. A score above 50 points indicates entrepreneurs' confidence. The further the score is above 50 points, the greater and more widespread the confidence is. A score below 50 points indicates entrepreneurs' lack of confidence. The further the score is below 50 points, the greater and more widespread the lack of confidence is.