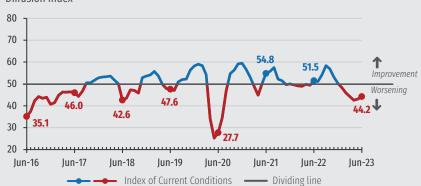

## **Business Confidence Index Components**

There was an overall improvement observed in all components of the ICEI from May to June 2023.

The Current Conditions Index experienced a 1.1-point increase, reaching 44.2 points. Despite the increase, the index remains below the critical 50-point dividing line, indicating entrepreneurs perceive a deterioration in current business conditions compared to the previous six months. However, the perceived deterioration is less pronounced and widespread compared to May, based on the industry's evaluation.

### Index of Current Conditions Diffusion index\*

\*The Index ranges from 0 to 100. A score above 50 indicates that conditions are better than in the last six months and a score below 50 indicate that conditions are worse.