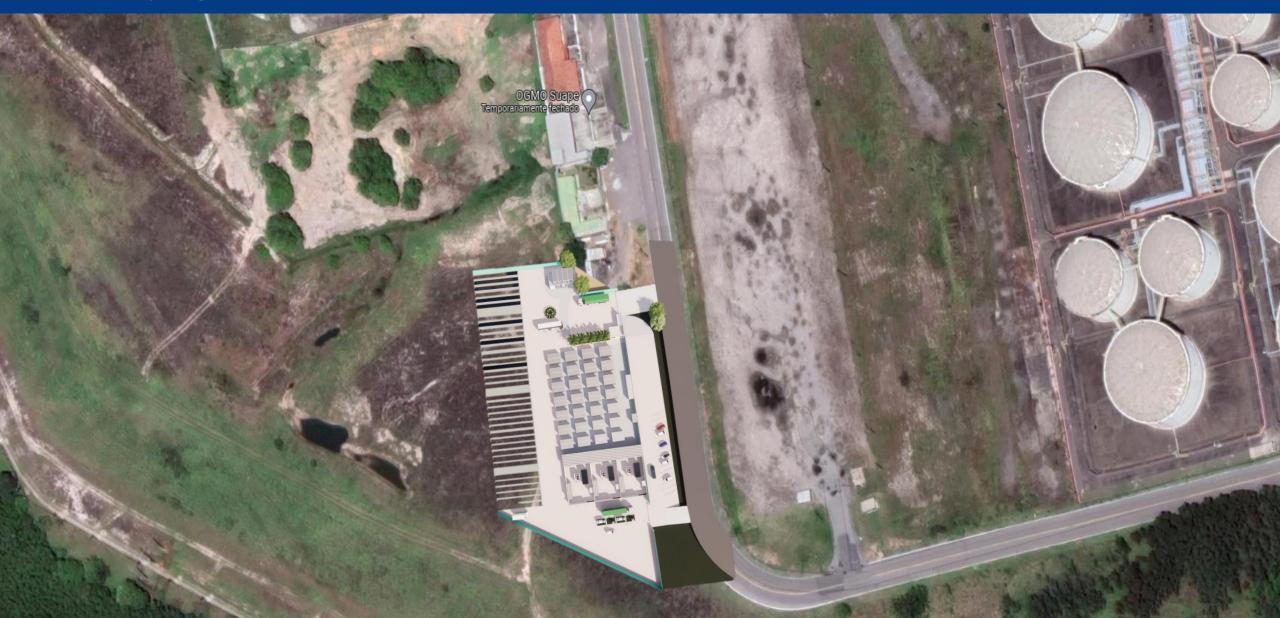

#### Location

#### Location

- Total area: 1.033ha
- Solar power plants (room for): 450 kWp
- Pilot H2 plants (room for): 03 units
- Charging/Fueling docks: 02 units
- Parking lot for 12 cars
- Container-based laboratories: 38
- Administrative unit