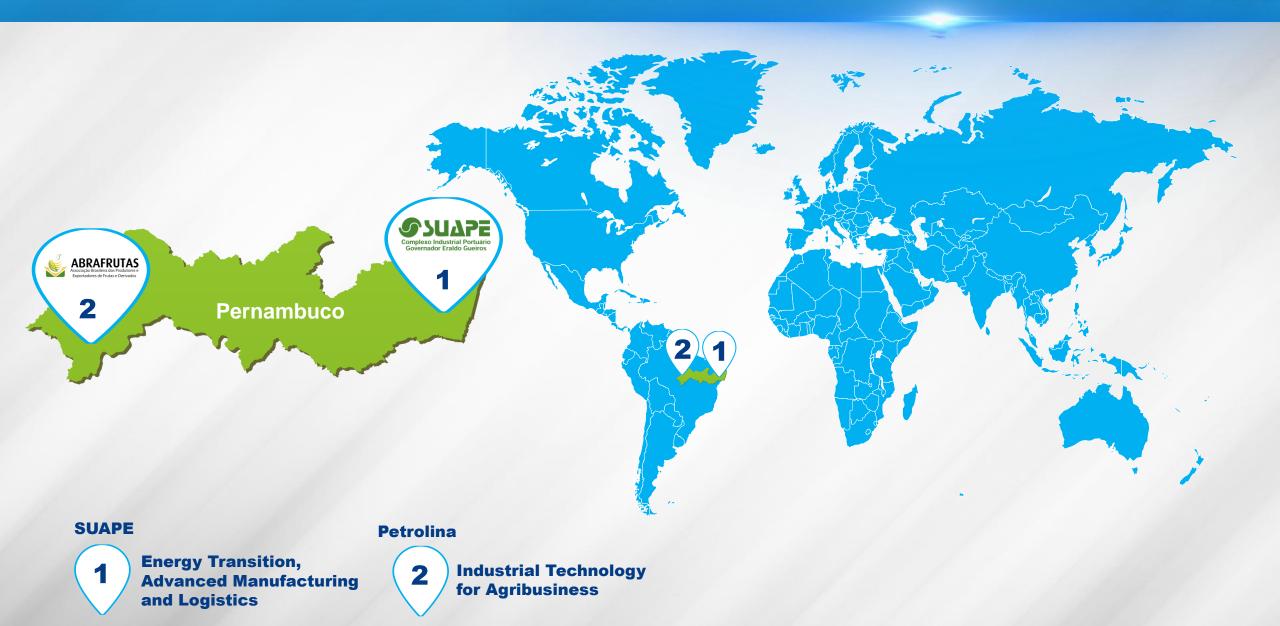

**Privileged Location** 

### **SUAPE IN NUMBERS**

Established **44** years ago, with an industrial port concept

**5**th place among **Brazilian public ports** 

24.7 million tonnes of freight in 2022

National leader in bulk liquids and gases (17.8 million tonnes) and coastal shipping (16.4 million tonnes)

**Largest hub** for **containers** and vehicles in North and Northeast Brazil

Main cargo types: fuels, crude oil, container freight, cereals, sacked sugar, machinery and equipment, vehicles etc.