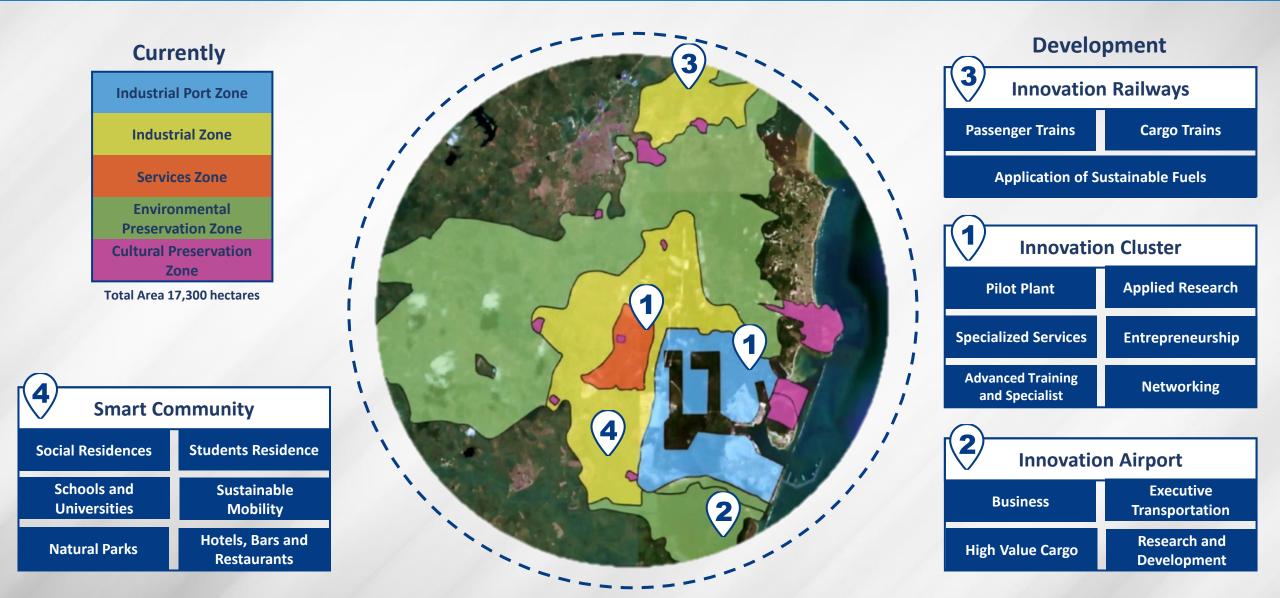

#### Location

#### Location

- Total area: 1.033ha
- Solar power plants (room for): 450 kWp
- Pilot H2 plants (room for): 03 units
- Charging/Fueling docks: 02 units
- Parking lot for 12 cars
- Container-based laboratories: 38
- Administrative unit