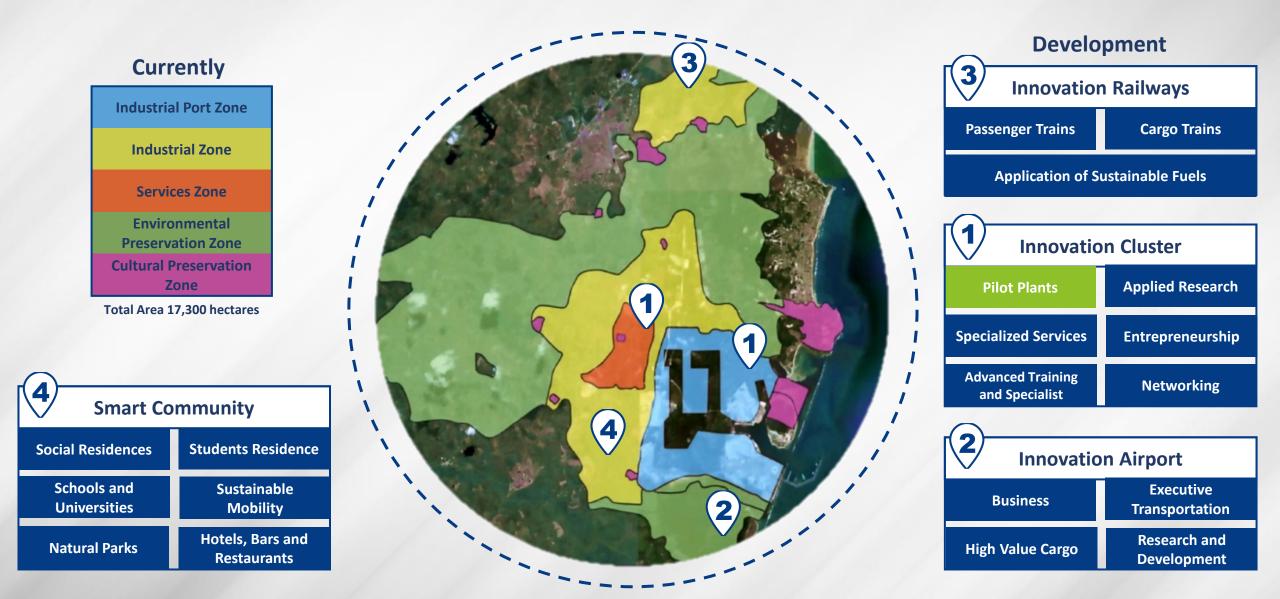

#### Location

#### Location

- Total area: 1.033ha
- Solar power plants (room for): 450 kWp
- Pilot H2 plants (room for): 03 units
- Charging/Fueling docks: 02 units
- Parking lot for 12 cars
- Container-based laboratories: 38
- Administrative unit