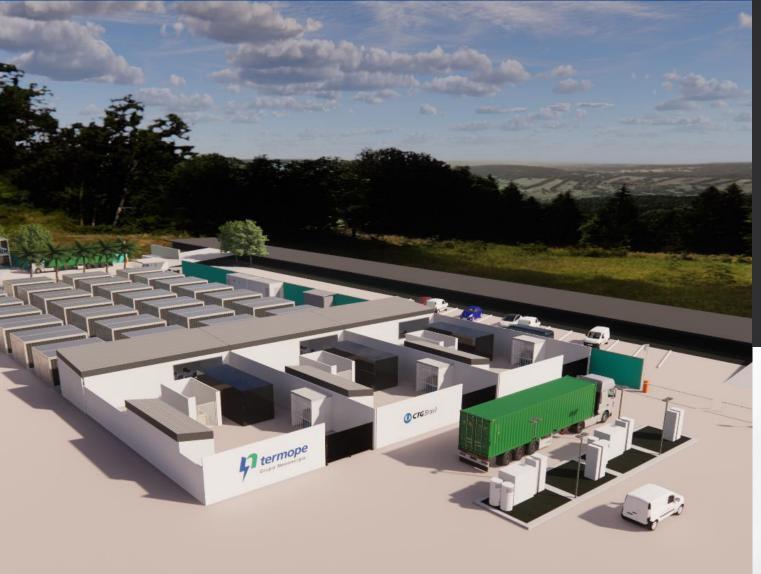

#### Location

- Total area: 1.033ha
- Solar power plants (room for): 450 kWp
- Pilot H2 plants (room for): 03 units
- Charging/Fueling docks: 02 units
- Parking lot for 12 cars
- Container-based laboratories: 38
- Administrative unit