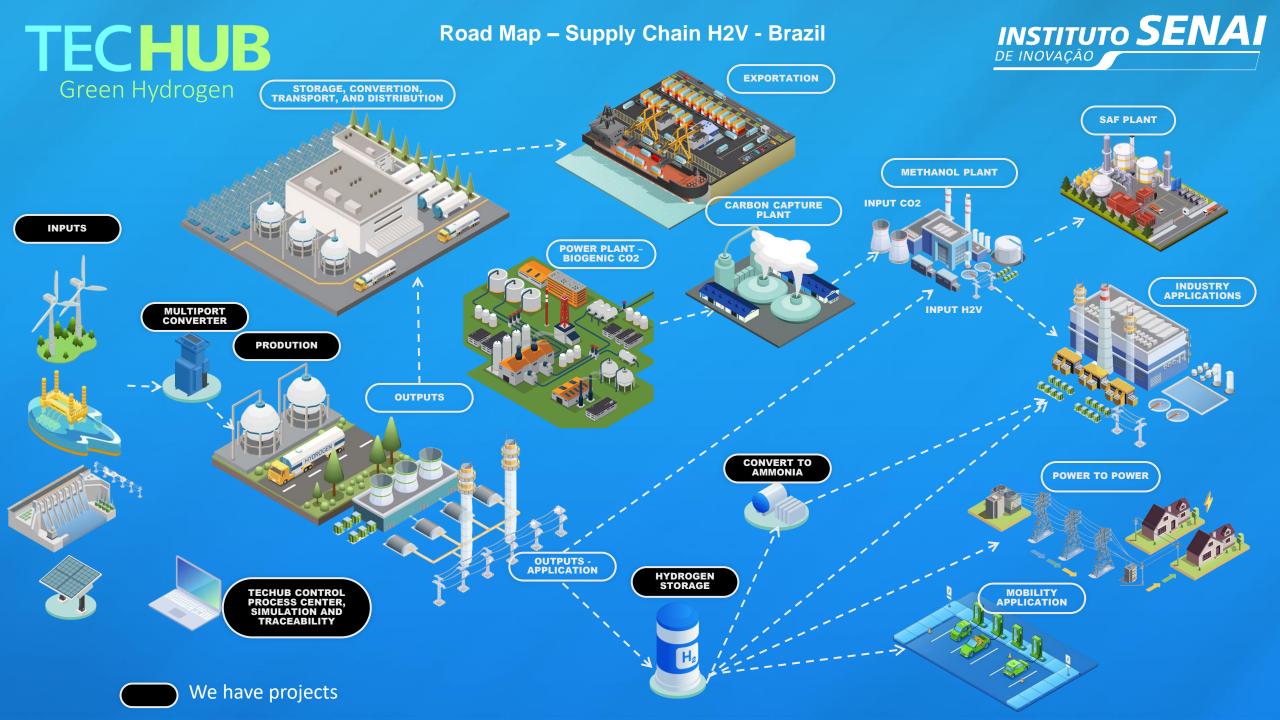

#### Location

- Total area: 1.033ha
- Solar power plants (room for): 450 kWp
- Pilot H2 plants (room for): 03 units
- Charging/Fueling docks: 02 units
- Parking lot for 12 cars
- Container-based laboratories: 38
- Administrative unit