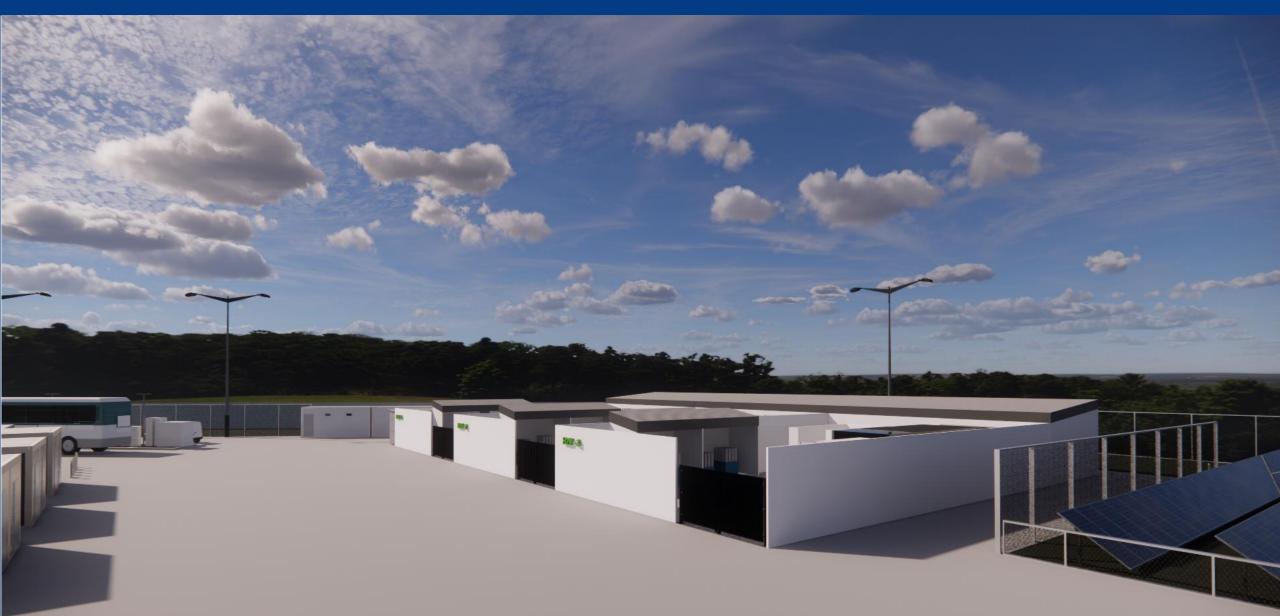

#### Location

#### Location

- Total area: 1.033ha
- Solar power plants (room for): 450 kWp
- Pilot H2 plants (room for): 03 units
- Charging/Fueling docks: 02 units
- Parking lot for 12 cars
- Container-based laboratories: 38
- Administrative unit