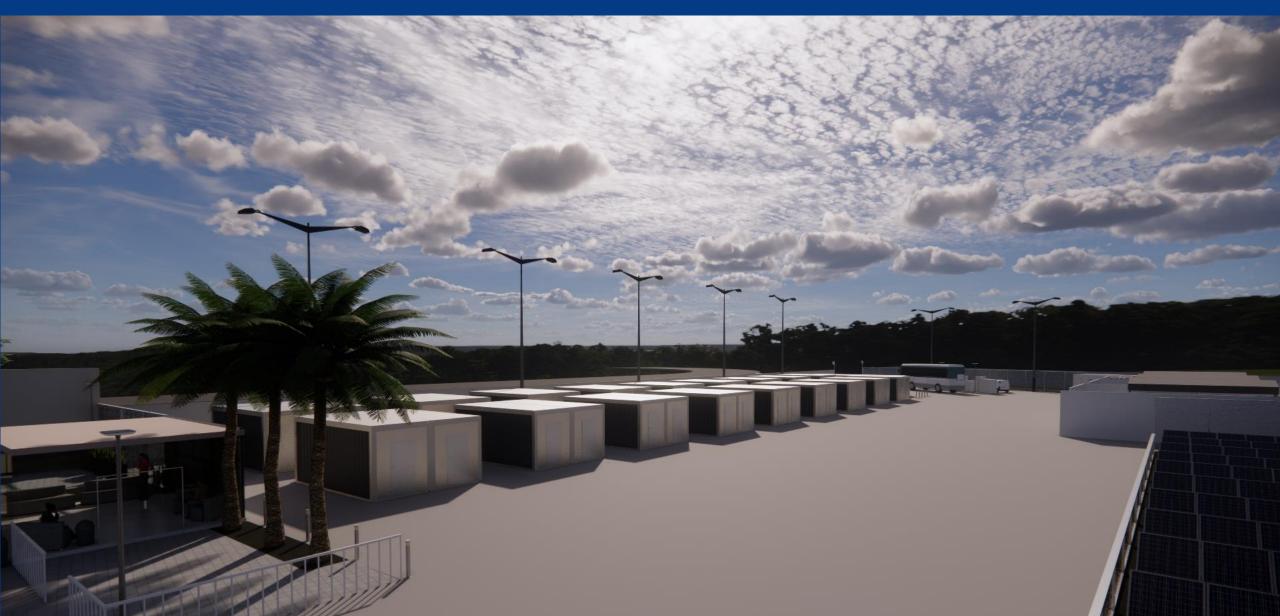

#### Location

#### Location

- Total area: 1.033ha
- Solar power plants (room for): 450 kWp
- Pilot H2 plants (room for): 03 units
- Charging/Fueling docks: 02 units
- Parking lot for 12 cars
- Container-based laboratories: 38
- Administrative unit