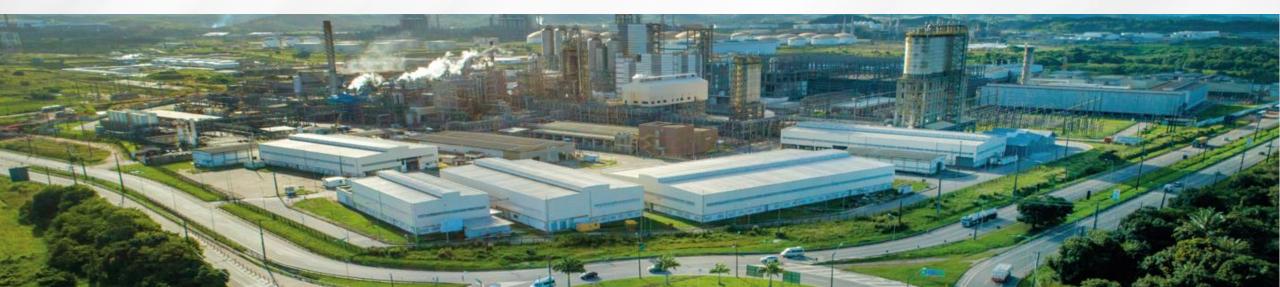

#### **COMPANIES AND HUBS**

**220** COMPANIES

in operation in Suape

- FOOD AND BEVERAGE
- WIND POWER COMPONENTS
- BUILDING MATERIALS
- PETROCHEMICALS

R\$ 74.5 BILLION

in private investment

- POWER GENERATION
- LIQUIDS AND GASES
- LOGISTICS
- SHIPBUILDING AND OFFSHORE

**40** THOUSAND

direct jobs

- PHARMACEUTICALS
- PRE-FORM PET AND PLASTICS
- METALWORKING

**Energy Transition, Advanced Manufacturing and Logistics** 

**Energy Transition, Advanced Manufacturing and Logistics** 