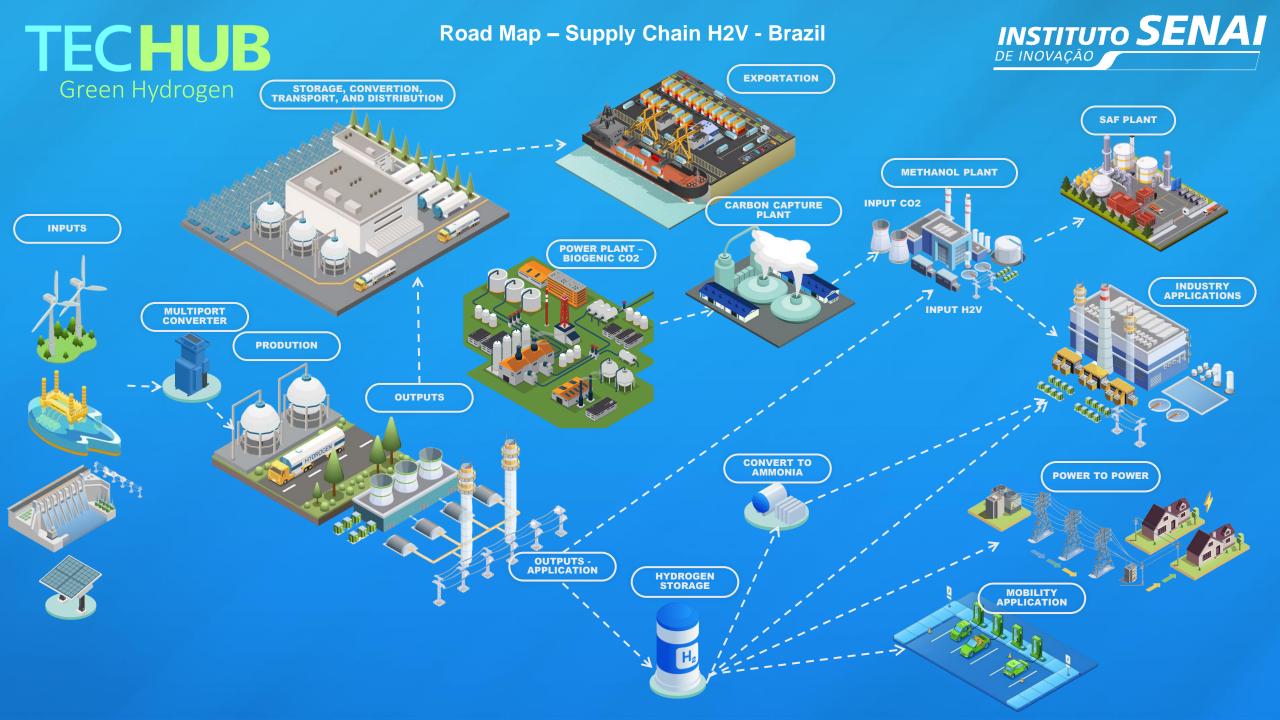

#### Location

- Total area: 1.033ha
- Solar power plants (room for): 450 kWp
- Pilot H2 plants (room for): 03 units
- Charging/Fueling docks: 02 units
- Parking lot for 12 cars
- Container-based laboratories: 38
- Administrative unit