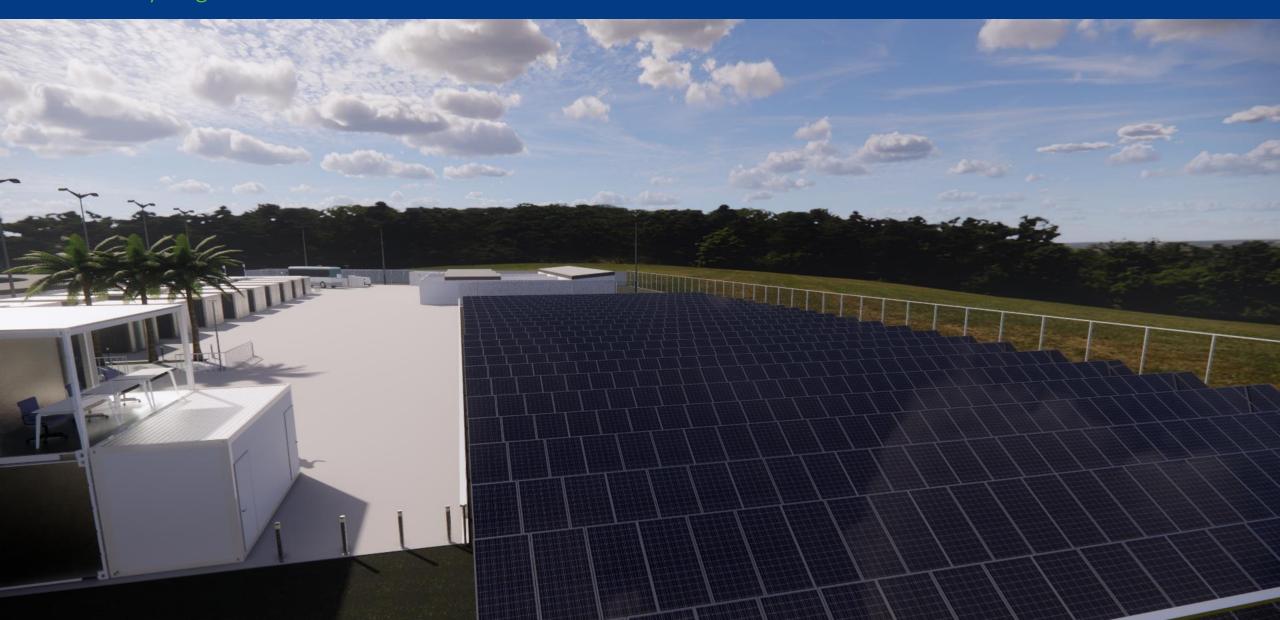

#### Location

- Total area: 1.033ha
- Solar power plants (room for): 450 kWp
- Pilot H2 plants (room for): 03 units
- Charging/Fueling docks: 02 units
- Parking lot for 12 cars
- Container-based laboratories: 38
- Administrative unit