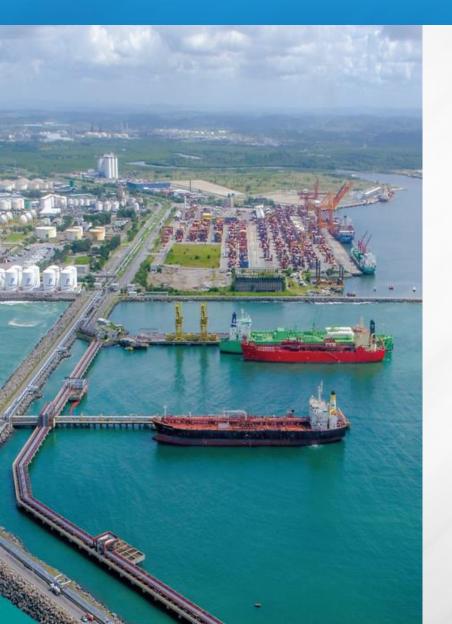

**Privileged Location** 

### **SUAPE IN NUMBERS**

Established **44** years ago, with an industrial port concept

**5**th place among **Brazilian public ports** 

24.7 million tonnes of freight in 2022

National leader in bulk liquids and gases (17.8 million tonnes) and coastal shipping (16.4 million tonnes)

**Largest hub** for **containers** and vehicles in North and Northeast Brazil

Main cargo types: fuels, crude oil, container freight, cereals, sacked sugar, machinery and equipment, vehicles etc.