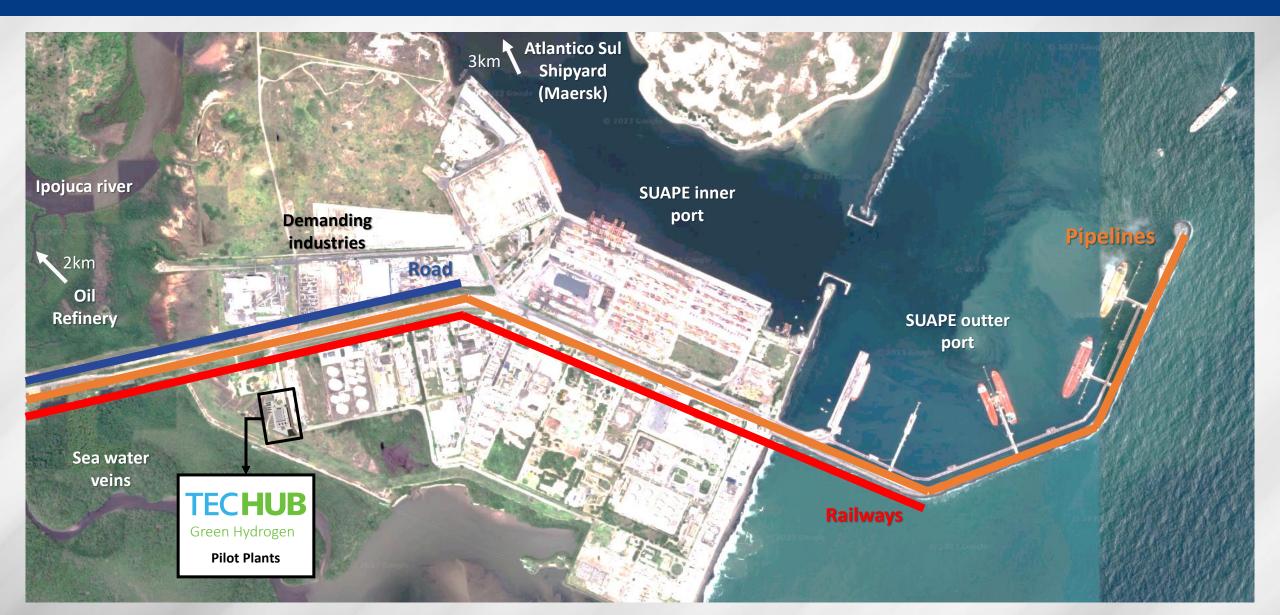

#### Location

#### Location

- Total area: 1.033ha
- Solar power plants (room for): 450 kWp
- Pilot H2 plants (room for): 03 units
- Charging/Fueling docks: 02 units
- Parking lot for 12 cars
- Container-based laboratories: 38
- Administrative unit