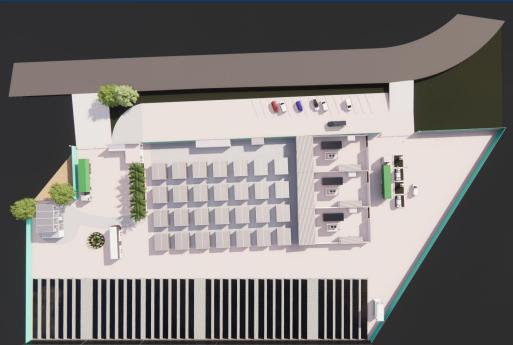

#### Location

- Total area: 1.033ha
- Solar power plants (room for): 450 kWp
- Pilot H2 plants (room for): 03 units
- Charging/Fueling docks: 02 units
- Parking lot for 12 cars
- Container-based laboratories: 38
- Administrative unit