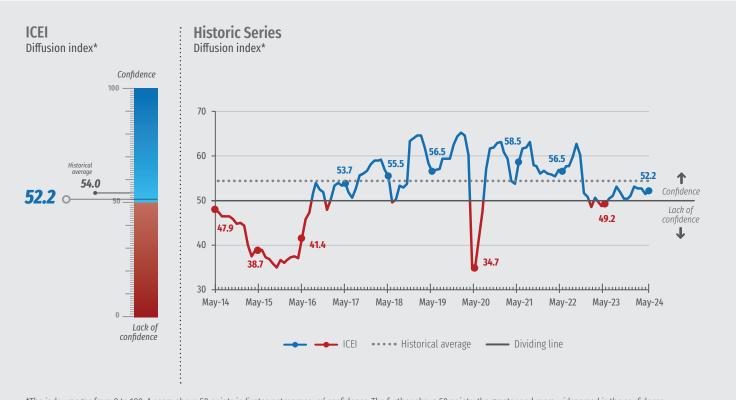

# Industry Confidence Sees Slight Increase in May

In May 2024, the Industrial Business Confidence Index (ICEI) saw a slight increase of 0.7 points, moving from 51.5 points to 52.2 points. Despite being positive, this increase does not reverse the drop in confidence that occurred in April, when confidence fell by 1.3 points. Industrial entrepreneurs remain confident, as the confidence index remains above the dividing line of 50 points, which separates confidence from lack of confidence.

\*The index ranges from 0 to 100. A score above 50 points indicates entrepreneurs' confidence. The further above 50 points, the greater and more widespread is the confidence. A score below 50 points indicates a lack of confidence among entrepreneurs. The further below 50 points, the greater and more widespread is the lack of confidence.

## **ICEI** and its components

Diffusion indices\*

|                                                       | MAY 23 | <b>APR 24</b> | MAY 24 |
|-------------------------------------------------------|--------|---------------|--------|
| ICEI                                                  | 49.2   | 51.5          | 52.2   |
| Current conditions (compared to the last six months): | 43.1   | 45.7          | 47.0   |
| Brazilian economy                                     | 37.4   | 41.4          | 42.7   |
| Company                                               | 45.9   | 47.9          | 49.1   |
| Expectations (for the next six months):               | 52.2   | 54.4          | 54.8   |
| Brazilian economy                                     | 45.1   | 48.0          | 48.4   |
| Company                                               | 55.7   | 57.6          | 57.9   |