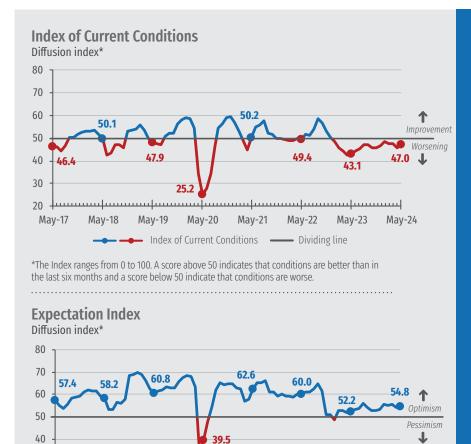

# **Components of the ICEI**

The increase in confidence in May results from a combination of a moderate improvement in the assessment of current conditions combined with a slight variation in expectations.

The Current Conditions Index advanced 1.3 points, to 47.0 points. Even with the advance, by remaining below the dividing line of 50 points, it continues to indicate a perception of worsening current conditions compared to the last six months.

The Expectations Index varied 0.4 points, from 57.5 points to 57.9 points. The index remains above the dividing line of 50 points, that is, it continues at a level that indicates positive expectations for the Brazilian economy and companies in the next six months.

\*The Index ranges from 0 to 100. A score above 50 points indicates positive expectations. A score above 50 indicates a pessimistic expectation.

May-20

May-21

Expectations Index — Dividing line

May-22

May-23

May-18

May-19

30 -----20 -----May-17

\*Indices range from 0 to 100. A score above 50 points indicates confident entrepreneurs, improved current conditions, or optimistic expectations. A score below 50 indicates entrepreneurs' lack of confidence, worsening current conditions, or pessimistic expectations.