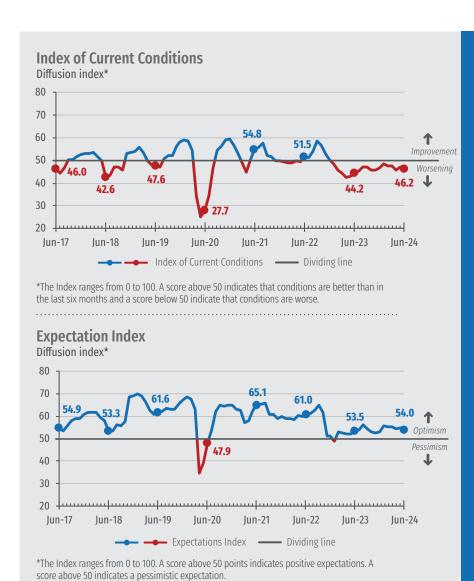

# **Components of the ICEI**

The indices reflecting the perception of current conditions and expectations both recorded a drop of 0.8 point from May to June 2024.

The current conditions index stood at 46.2 points. Falling further below the dividing line of 50 points, the number is indicative of an even more negative perception of the current conditions of the Brazilian economy and companies compared to the last six months.

The expectations index stood at 54.0 points. The index remains above the dividing line of 50 points, that is, it remains at a level that indicates positive expectations for the Brazilian economy and companies in the next six months. The drop of 0.8 point indicates that optimism has become more restricted and more moderate among companies.

# **ICEI** and its components

Diffusion indices\*

|                                                       | JUN 23 | MAY 24 | JUN 24 |
|-------------------------------------------------------|--------|--------|--------|
| ICEI                                                  | 50.4   | 52.2   | 51.4   |
| Current conditions (compared to the last six months): | 44.2   | 47.0   | 46.2   |
| Brazilian economy                                     | 38.9   | 42.7   | 41.6   |
| Company                                               | 46.9   | 49.1   | 48.5   |
| Expectations (for the next six months):               | 53.5   | 54.8   | 54.0   |
| Brazilian economy                                     | 47.0   | 48.4   | 47.1   |
| Company                                               | 56.8   | 57.9   | 57.4   |