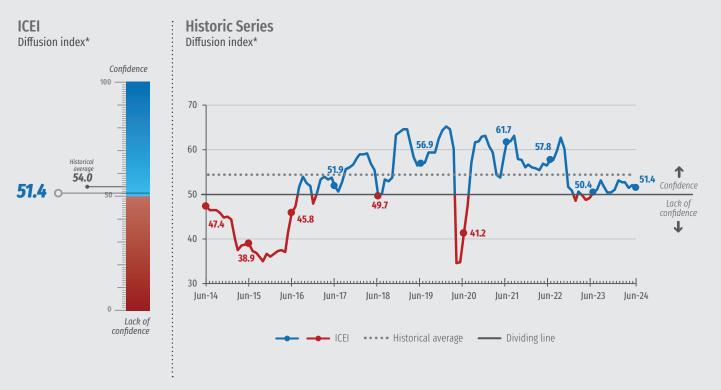

# Industry confidence remains moderate in the first half of 2024

In June 2024, the Industrial Entrepreneur Confidence Index (ICEI) recorded a drop of 0.8 point, falling from 52.2 points to 51.4 points.

The result marks the end of the first half of 2024, which showed only moderate confidence. Industry confidence started the year at a low level compared to January of previous years, at 53.2 points, and alternated between small highs and lows throughout the year, showing a downward trend throughout the first half.

Despite the downward trend, the confidence index ends the first half above the dividing line of 50 points, which separates confidence from lack of confidence, indicating confidence, albeit moderate, of the Brazilian industrial business community.

<sup>\*</sup>The index ranges from 0 to 100. A score above 50 points indicates entrepreneurs' confidence. The further above 50 points, the greater and more widespread is the confidence. A score below 50 points indicates a lack of confidence among entrepreneurs. The further below 50 points, the greater and more widespread is the lack of confidence.

# **ICEI** and its components

Diffusion indices\*

|                                                       | JUN 23 | MAY 24 | JUN 24 |
|-------------------------------------------------------|--------|--------|--------|
| ICEI                                                  | 50.4   | 52.2   | 51.4   |
| Current conditions (compared to the last six months): | 44.2   | 47.0   | 46.2   |
| Brazilian economy                                     | 38.9   | 42.7   | 41.6   |
| Company                                               | 46.9   | 49.1   | 48.5   |
| Expectations (for the next six months):               | 53.5   | 54.8   | 54.0   |
| Brazilian economy                                     | 47.0   | 48.4   | 47.1   |
| Company                                               | 56.8   | 57.9   | 57.4   |