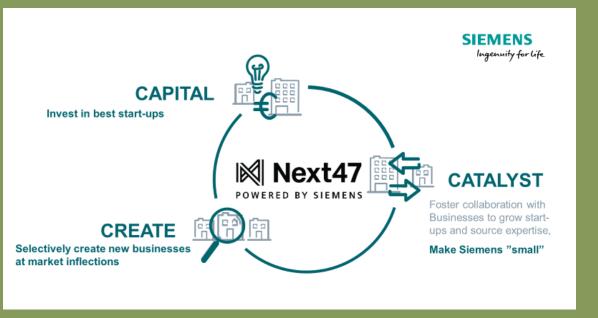

## Open innovation is the new normal – to bring more innovations much faster to the market

Crowdsourcing of ideas Interchange and collaboration platforms

Open-source development model

Partnerships with universities and research institutes

Co-Creation with partners, customers and start-ups

Cooperation with governmental partners