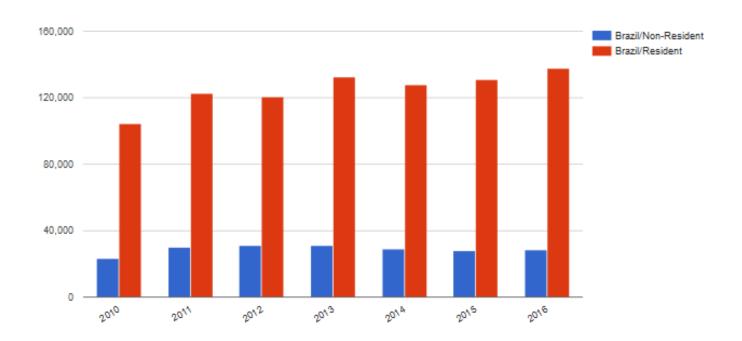

------------------------|---------------------------|-----------------|
|                                | Average Number of Classes | 2-3             |
|                                | Average Fee               | CHF 3,166       |
|                                | All Fees                  | 70% < CHF 3,166 |



#### Right-Holders (2017)



Number of active registrations



#### Top Ten Filing Origins (2017)

#### **TOP 10 COUNTRIES**

Number of Madrid applications and % growth since 2016





## Top Ten Designated Contracting Parties (2017)





### Madrid Accession: Statistics for Selected Members



















Trademark System

# TM Applications Abroad: Brazil, Russia, India, South Africa, Mexico



### Brazil Trademark Filing Situation



#### Trademark Applications - Brazil





#### Trademark Applications – Brazil





## Trademark Applications – To/From Brazil

| Trademark Application Count by top Filing Office and Applicant's Origin, in Brazil (2016) |              |  |  |  |
|-------------------------------------------------------------------------------------------|--------------|--|--|--|
|                                                                                           | Number of    |  |  |  |
| Origin                                                                                    | Applications |  |  |  |
| Brazil                                                                                    | 137878       |  |  |  |
| United States of America                                                                  | 8450         |  |  |  |
|