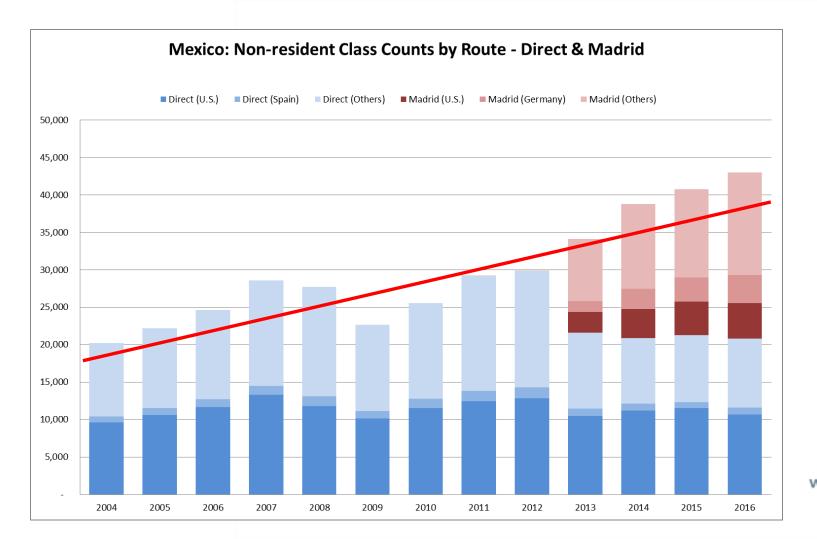

017)





#### General Profile (2017)

#### **56,267 International Registrations**

| Average Number of Designations |                           | 6.5             |
|--------------------------------|---------------------------|-----------------|
|                                | Average Number of Classes | 2-3             |
|                                | Average Fee               | CHF 3,166       |
|                                | All Fees                  | 70% < CHF 3,166 |



#### Right-Holders (2017)



Number of active registrations



#### Top Ten Filing Origins (2017)

#### **TOP 10 COUNTRIES**

Number of Madrid applications and % growth since 2016





## Top Ten Designated Contracting Parties (2017)





### Madrid Accession: Statistics for Selected Members



















Trademark System

# TM Applications Abroad: Brazil, Russia, India, South Africa, Mexico



### Brazil Trademark Filing Situation



#### Trademark Applications - Brazil





#### Trademark Applications – Brazil





## Trademark Applications – To/From Brazil

| Trademark Application Count by top Filing Office and Applicant's Origin, in Brazil (2016) |              |  |  |  |
|-------------------------------------------------------------------------------------------|--------------|--|--|--|
|                                                                                           | Number of    |  |  |  |
| Origin                                                                                    | Applications |  |  |  |
| Brazil