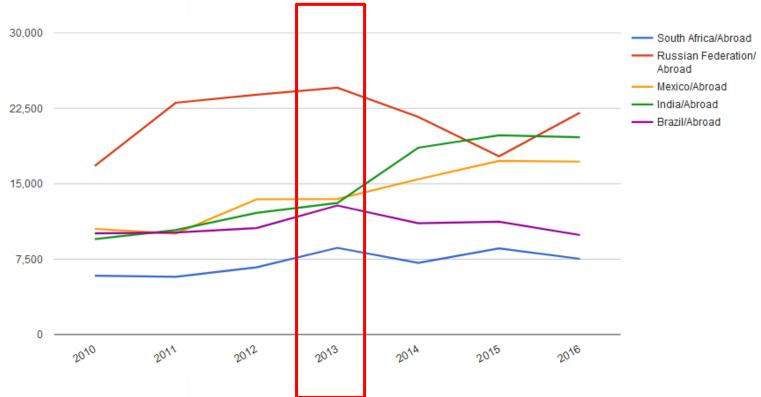

Number of Designations |                           | 6.5             |
|--------------------------------|---------------------------|-----------------|
|                                | Average Number of Classes | 2-3             |
|                                | Average Fee               | CHF 3,166       |
|                                | All Fees                  | 70% < CHF 3,166 |



#### Right-Holders (2017)



Number of active registrations



#### Top Ten Filing Origins (2017)

#### **TOP 10 COUNTRIES**

Number of Madrid applications and % growth since 2016





## Top Ten Designated Contracting Parties (2017)





### Madrid Accession: Statistics for Selected Members



















Trademark System

# TM Applications Abroad: Brazil, Russia, India, South Africa, Mexico



### Brazil Trademark Filing Situation



#### Trademark Applications - Brazil





#### Trademark Applications – Brazil





## Trademark Applications – To/From Brazil

| Trademark Application Count by top Filing Office and Applicant's Origin, in Brazil (2016) |              |  |  |  |
|-------------------------------------------------------------------------------------------|--------------|--|--|--|
|                                                                                           | Number of    |  |  |  |
| Origin                                                                                    | Applications |  |  |  |
| Brazil                                                                                    | 137878       |  |  |  |
| United States of America