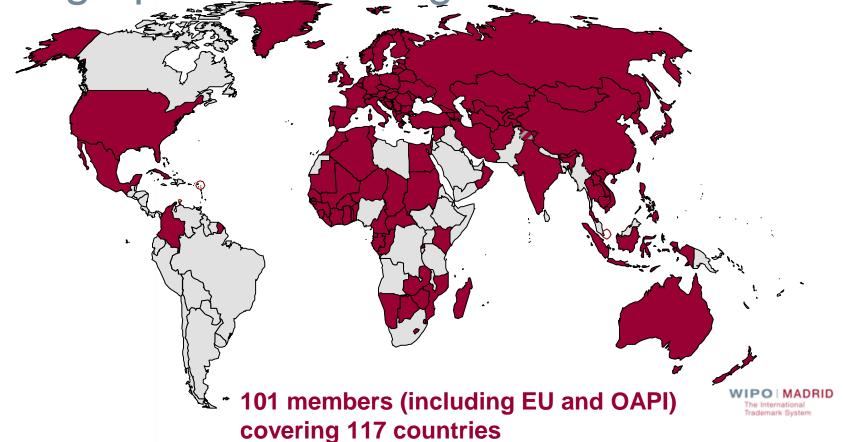

| R\$ 2.356 -3%  | R\$ 1.740 -5%  |
|                         | R\$ 4.095 +3%   | PETROBRAS                       |                |                |
| R\$ 7.144 +3%           |                 | <b>PETROBRAS</b> R\$ 3.031 -12% | R\$ 2.356 -3%  | R\$ 1.740 -5%  |

Interbrand, Best
Brazilian Brands
Report 2017
WIPO MADRIE

### ...and a plan to export









#### Trademark Protection Abroad – Options

- National route –
  IP Office of each country
- Regional route Regional System (ARIPO, Benelux, EUIPO et OAPI)
- International route Madrid System





#### The Madrid System: Key Benefits

The Madrid System is the convenient and costeffective way to protect your brand internationally

Register and manage your trademarks in multiple countries through one system







Geographical Coverage



#### Accession Outlook 2018/20



## Madrid System Users: Business Sectors

Madrid System users come from all corners of the globe and represent a broad cross-section of industries







#### Top Five Classes (2017)

13,646 11,079 8,607 6.587 6,239 **SERVICES FOR TECHNOLOGICAL** LEISURE, EDUCATION **PHARMACEUTICALS COMPUTERS AND ELECTRONICS BUSINESS SERVICES AND TRAINING SERVICES** 9.8% 7.9% 6.2% 4.7% 4.5%



#### Top 10 Applicants (2017)





#### International Applications

Figure A.1.1 Trend in international applications (2001-2017)





#### General Profile (2017)

#### **56,267 International Registrations**

| Average Number of Designations |                           | 6.5             |
|--------------------------------|---------------------------|-----------------|
|