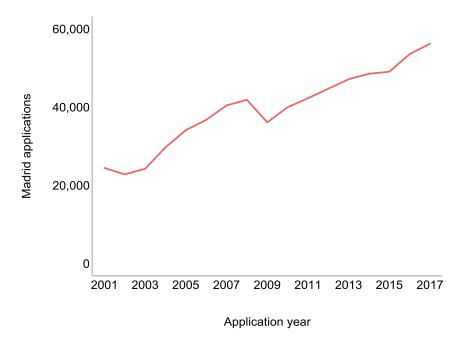

System





#### The Madrid System: Key Benefits

The Madrid System is the convenient and costeffective way to protect your brand internationally

Register and manage your trademarks in multiple countries through one system







Geographical Coverage



#### Accession Outlook 2018/20



## Madrid System Users: Business Sectors

Madrid System users come from all corners of the globe and represent a broad cross-section of industries







#### Top Five Classes (2017)

13,646 11,079 8,607 6.587 6,239 **SERVICES FOR TECHNOLOGICAL** LEISURE, EDUCATION **PHARMACEUTICALS COMPUTERS AND ELECTRONICS BUSINESS SERVICES AND TRAINING SERVICES** 9.8% 7.9% 6.2% 4.7% 4.5%



#### Top 10 Applicants (2017)





#### International Applications

Figure A.1.1 Trend in international applications (2001-2017)





#### General Profile (2017)

#### **56,267 International Registrations**

| Average Number of Designations |                           | 6.5             |
|--------------------------------|---------------------------|-----------------|
|                                | Average Number of Classes | 2-3             |
|                                | Average Fee               | CHF 3,166       |
|                                | All Fees                  | 70% < CHF 3,166 |



#### Right-Holders (2017)



Number of active registrations



#### Top Ten Filing Origins (2017)

#### **TOP 10 COUNTRIES**

Number of Madrid applications and % growth since 2016





## Top Ten Designated Contracting Parties (2017)





### Madrid Accession: Statistics for Selected Members



















Tr