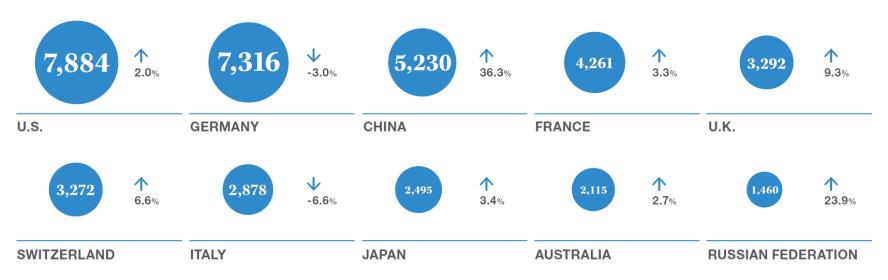

#### Top 10 Applicants (2017)





#### International Applications

Figure A.1.1 Trend in international applications (2001-2017)





#### General Profile (2017)

#### **56,267 International Registrations**

| Average Number of Designations |                           | 6.5             |
|--------------------------------|---------------------------|-----------------|
|                                | Average Number of Classes | 2-3             |
|                                | Average Fee               | CHF 3,166       |
|                                | All Fees                  | 70% < CHF 3,166 |



#### Right-Holders (2017)



Number of active registrations



#### Top Ten Filing Origins (2017)

#### **TOP 10 COUNTRIES**

Number of Madrid applications and % growth since 2016





## Top Ten Designated Contracting Parties (2017)





### Madrid Accession: Statistics for Selected Members



















Trademark System

# TM Applications Abroad: Brazil, Russia, India, South Africa, Mexico



### Brazil Trademark Filing Situation



#### Trademark Applications - Brazil





#### Trademark Applications – Brazil





## Trademark Applications – To/From Brazil

| Trademark Application Count by top Filing Office and Applicant's Origin, in Brazil (2016) |              |  |  |  |
|-------------------------------------------------------------------------------------------|--------------|--|--|--|
|                                                                                           | Number of    |  |  |  |
| Origin