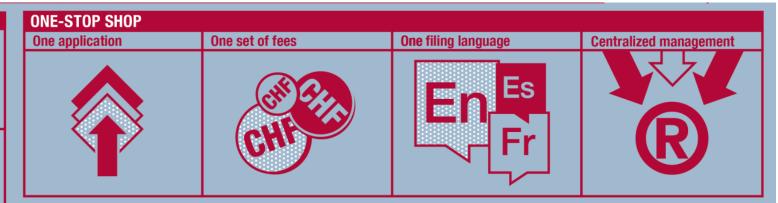

#### The Madrid System: Key Benefits

The Madrid System is the convenient and costeffective way to protect your brand internationally

Register and manage your trademarks in multiple countries through one system