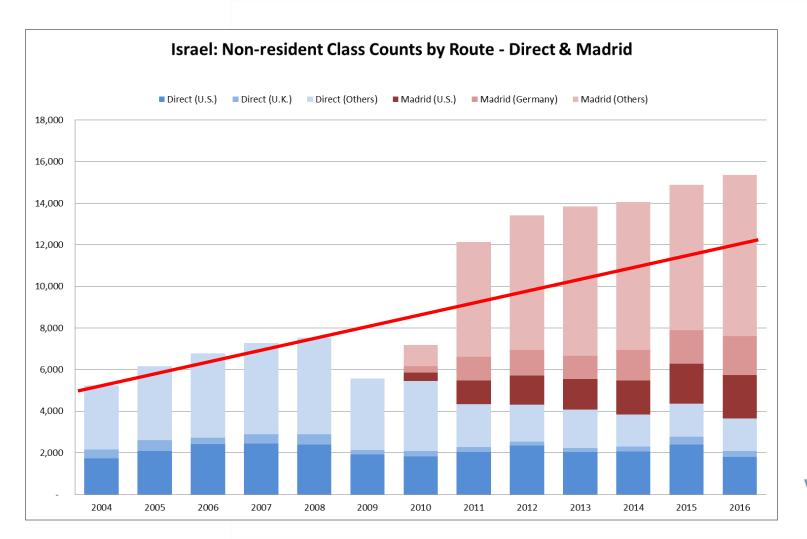

(2001-2017)





#### General Profile (2017)

#### **56,267 International Registrations**

| Average Number of Designations |                           | 6.5             |
|--------------------------------|---------------------------|-----------------|
|                                | Average Number of Classes | 2-3             |
|                                | Average Fee               | CHF 3,166       |
|                                | All Fees                  | 70% < CHF 3,166 |



#### Right-Holders (2017)



Number of active registrations



#### Top Ten Filing Origins (2017)

#### **TOP 10 COUNTRIES**

Number of Madrid applications and % growth since 2016





## Top Ten Designated Contracting Parties (2017)





### Madrid Accession: Statistics for Selected Members



















Trademark System

# TM Applications Abroad: Brazil, Russia, India, South Africa, Mexico



### Brazil Trademark Filing Situation



#### Trademark Applications - Brazil





#### Trademark Applications – Brazil





## Trademark Applications – To/From Brazil

| Trademark Application Count by top Filing Office and Applicant's Origin, in Brazil (2016) |              |  |  |  |
|-------------------------------------------------------------------------------------------|--------------|--|--|--|
|                                                                                           | Number of    |  |  |  |
| Origin                                                                                    | Applications |  |  |  |
| Brazil