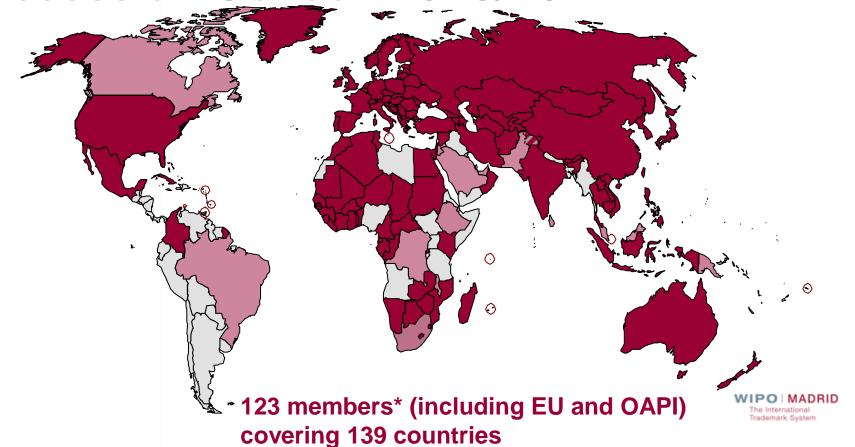

|
|                         | R\$ 4.095 +3%   | PETROBRAS                       |                |                |
| R\$ 7.144 +3%           |                 | <b>PETROBRAS</b> R\$ 3.031 -12% | R\$ 2.356 -3%  | R\$ 1.740 -5%  |

Interbrand, Best
Brazilian Brands
Report 2017
WIPO MADRIE

### ...and a plan to export









#### Trademark Protection Abroad – Options

- National route –
  IP Office of each country
- Regional route Regional System (ARIPO, Benelux, EUIPO et OAPI)
- International route Madrid System





#### The Madrid System: Key Benefits

The Madrid System is the convenient and costeffective way to protect your brand internationally

Register and manage your trademarks in multiple countries through one system







Geographical Coverage



#### Accession Outlook 2018/20



## Madrid System Users: Business Sectors

Madrid System users come from all corners of the globe and represent a broad cross-section of industries







#### Top Five Classes (2017)

13,646 11,079 8,607 6.587 6,239 **SERVICES FOR TECHNOLOGICAL** LEISURE, EDUCATION **PHARMACEUTICALS COMPUTERS AND ELECTRONICS BUSINESS SERVICES AND TRAINING SERVICES** 9.8% 7.9% 6.2% 4.7% 4.5%



#### Top 10 Applicants (2017)





#### International Applications

Figure A.1.1 Trend in international applications (2001-2017)





#### General Profile (2017)

#### **56,267 International Registrations**

| Average Number of Designations |                           | 6.5             |
|--------------------------------|---------------------------|-----------------|
|                                | Average Numbe