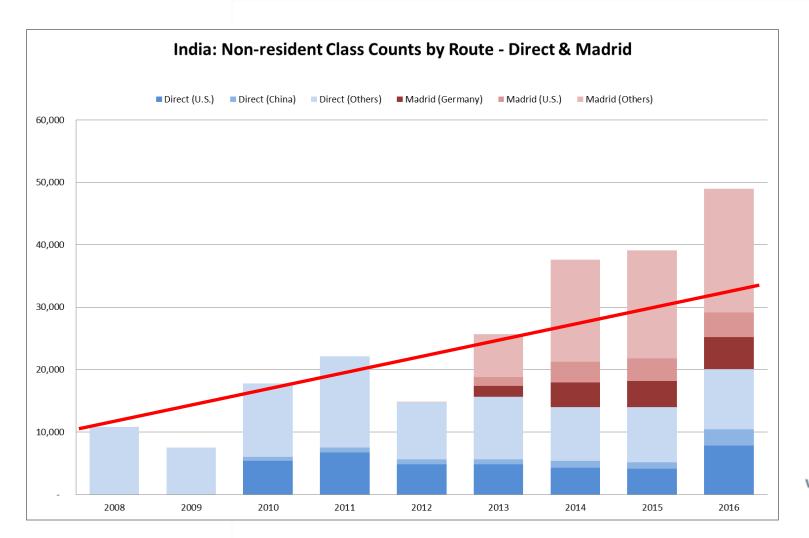

01-2017)





#### General Profile (2017)

#### **56,267 International Registrations**

| Average Number of Designations |                           | 6.5             |
|--------------------------------|---------------------------|-----------------|
|                                | Average Number of Classes | 2-3             |
|                                | Average Fee               | CHF 3,166       |
|                                | All Fees                  | 70% < CHF 3,166 |



#### Right-Holders (2017)



Number of active registrations



#### Top Ten Filing Origins (2017)

#### **TOP 10 COUNTRIES**

Number of Madrid applications and % growth since 2016





## Top Ten Designated Contracting Parties (2017)





### Madrid Accession: Statistics for Selected Members



















Trademark System

# TM Applications Abroad: Brazil, Russia, India, South Africa, Mexico



### Brazil Trademark Filing Situation



#### Trademark Applications - Brazil





#### Trademark Applications – Brazil





## Trademark Applications – To/From Brazil

| Trademark Application Count by top Filing Office and Applicant's Origin, in Brazil (2016) |              |  |  |  |
|-------------------------------------------------------------------------------------------|--------------|--|--|--|
|                                                                                           | Number of    |  |  |  |
| Origin                                                                                    | Applications |  |  |  |
| Brazil