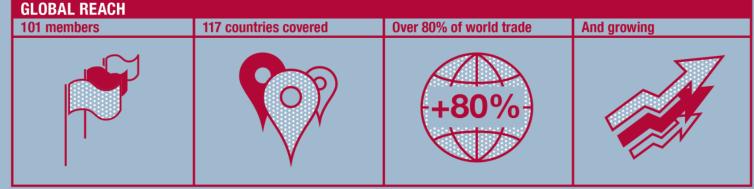

| R\$ 2.356 -3%  | R\$ 1.740 -5%  |
|                         | R\$ 4.095 +3%   | PETROBRAS                       |                |                |
| R\$ 7.144 +3%           |                 | <b>PETROBRAS</b> R\$ 3.031 -12% | R\$ 2.356 -3%  | R\$ 1.740 -5%  |

Interbrand, Best
Brazilian Brands
Report 2017
WIPO MADRIE

### ...and a plan to export









#### Trademark Protection Abroad – Options

- National route –
  IP Office of each country
- Regional route Regional System (ARIPO, Benelux, EUIPO et OAPI)
- International route Madrid System





#### The Madrid System: Key Benefits

The Madrid System is the convenient and costeffective way to protect your brand internationally

Register and manage your trademarks in multiple countries through one system







Geographical Coverage



#### Accession Outlook 2018/20



## Madrid System Users: Business Sectors

Madrid System users come from all corners of the globe and represent a broad cross-section of industries







#### Top Five Classes (2017)

13,646 11,079 8,607 6.587 6,239 **SERVICES FOR TECHNOLOGICAL** LEISURE, EDUCATION **PHARMACEUTICALS COMPUTERS AND ELECTRONICS BUSINESS SERVICES AND TRAINING SERVICES** 9.8% 7.9% 6.2% 4.7% 4.5%



#### Top 10 Applicants (2017)





#### International Applications

Figure A.1.1 Trend in international applications (2001-2017)





#### General Profile (2017)

#### **56,267 International Registrations**

| Average Number of Designations |                           | 6.5             |
|--------------------------------|---------------------------|--------