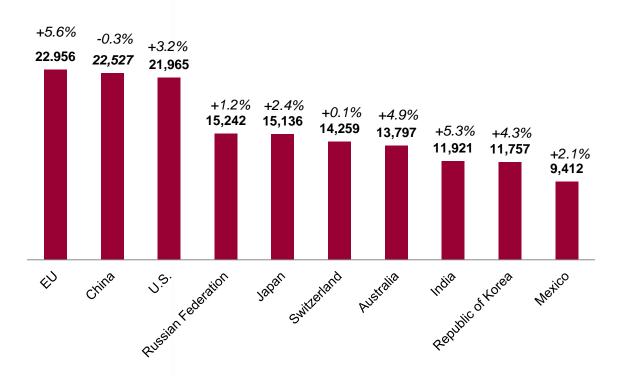

#### **TOP 10 COUNTRIES**

Number of Madrid applications and % growth since 2016