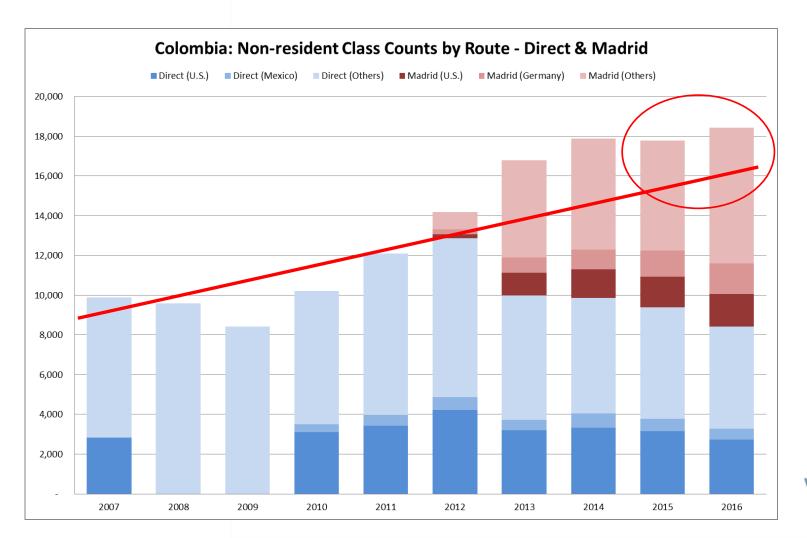

### Brazil Trademark Filing Situation

#### Trademark Applications - Brazil

#### Trademark Applications – Brazil