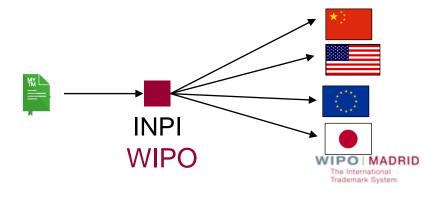

### ...and a plan to export

#### Trademark Protection Abroad – Options

- National route –
  IP Office of each country
- Regional route Regional System (ARIPO, Benelux, EUIPO et OAPI)
- International route Madrid System

#### The Madrid System: Key Benefits

The Madrid System is the convenient and costeffective way to protect your brand internationally

Register and manage your trademarks in multiple countries through one system