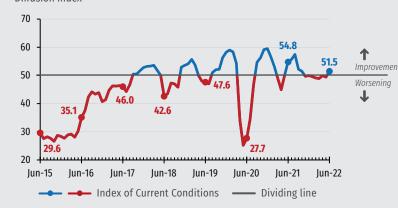

## **ICEI** components

The Current Conditions index picked up by 2.1 points, rising from 49.4 points to 51.5 points. By crossing the 50-point dividing line, the index shows transition from a negative perception to a positive perception of the industrial sector regarding current conditions compared to the last six months.

Among the components of the Current Conditions Index, even though the index related to the assessment of the current conditions of the Brazilian economy has not reached 50 points, it approached this mark, increasing from 45.8 points to 48.9 points. At the same time, the assessment of the companies' current conditions became more positive: the index increased from 51.1 points to 52.8 points.

# Index of Current Conditions Diffusion index\*

\*The Index ranges from 0 to 100. Figures above 50 indicate that conditions are better than in the last six months, figures below 50 indicate that conditions are worse.