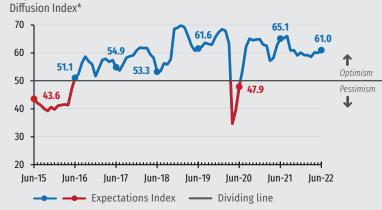

The Expectations Index edged up 1 point, to 61 points. As it moves significantly further above the 50-point dividing line, the index indicates greater optimism for the next six months.

### **Expectation Index**

\*The Index ranges from 0 to 100. Figures above 50 show a positive expectation. Figures above 50 show a pessimist expectation.