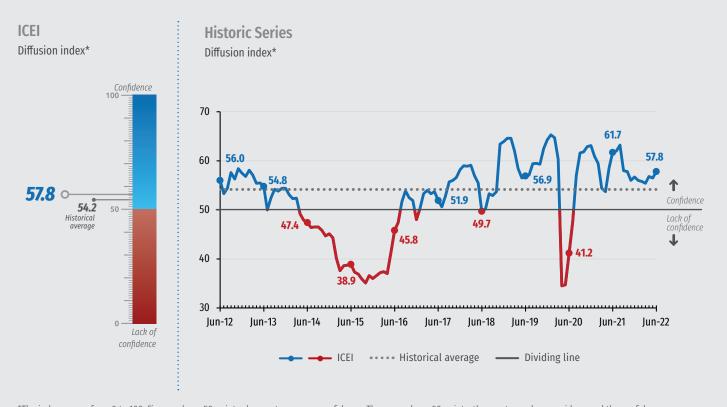

# **Industry confidence advances in June**

The Business Confidence Index (ICEI) increased 1.3 point in April 2022, from 56.5 points to 57.8 points. The result shows an advance in confidence compared to May and places

confidence in the industrial sector at the highest level since October 2021.

Industry remains confident, as the confidence index remains above the 50-point dividing line, which separates confidence from lack of confidence.

<sup>\*</sup>The index ranges from 0 to 100. Figures above 50 points show entrepreneur confidence. The more above 50 points, the greater and more widespread the confidence. Figures below 50 points show lack of confidence of the entrepreneur. The more below 50 points, the greater and more widespread the lack of confidence.