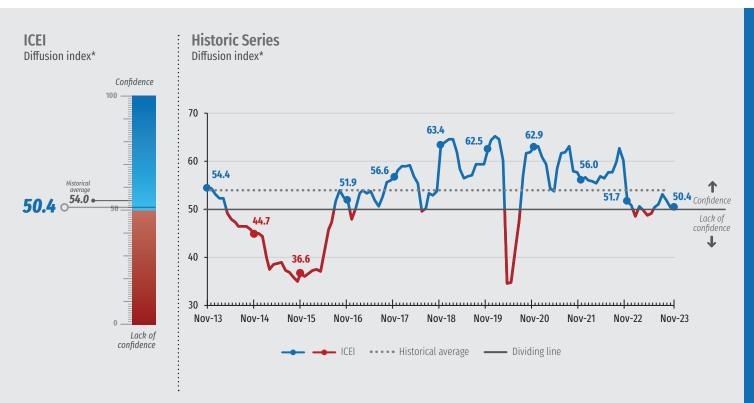

# Industry Confidence Remains Stable in November

In November 2023, the Business Confidence Index remained stable compared to October, with a variation of -0.1 points, decreasing from 50.5 to 50.4 points. This result follows two consecutive months of declining confidence, contributing to an accumulated drop of 2.7 points during this period.

The industry remains confident in November, as the confidence index remains above the 50-point dividing line, which separates confidence from lack of confidence.

\*The index ranges from 0 to 100. A score above 50 points indicates entrepreneurs' confidence. The further above 50 points, the greater and more widespread is the confidence. A score below 50 points indicates a lack of confidence among entrepreneurs. The further below 50 points, the greater and more widespread is the lack of confidence.