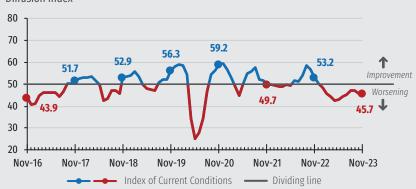

## Business Confidence Index Components

There was no significant change in the components of the confidence index in November.

The Current Conditions Index increased by +0.1 points to 45.7 points. The index remains below the 50-point threshold, indicating a continued deterioration in the current conditions of the Brazilian economy and companies over the past six months.

### Index of Current Conditions Diffusion index\*

\*The Index ranges from 0 to 100. A score above 50 indicates that conditions are better than in the last six months and a score below 50 indicate that conditions are worse.