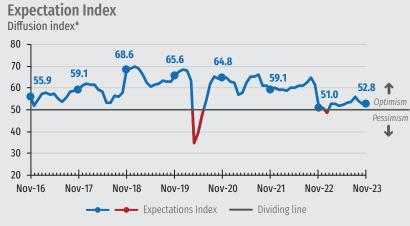

The Expectations Index experienced a slight decrease of -0.2 points, moving from 53.0 to 52.8 points. Standing above the 50-point dividing line, the index continues to indicate optimism for the next six months.

.....

\*The Index ranges from 0 to 100. A score above 50 points indicates positive expectations. A score above 50 indicates a pessimistic expectation.