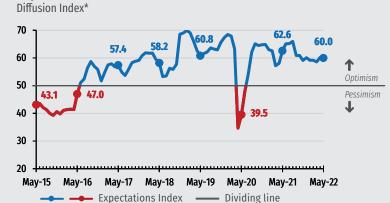

The Expectation Index remained virtually stable, with a 0.2 point drop, to 60 points. As it is significantly above the 50-point dividing line, the index indicates optimistic expectations for the next six months.

### **Expectation Index**

\*The Index ranges from 0 to 100. Figures above 50 show a positive expectation. Figures above 50 show a pessimist expectation.