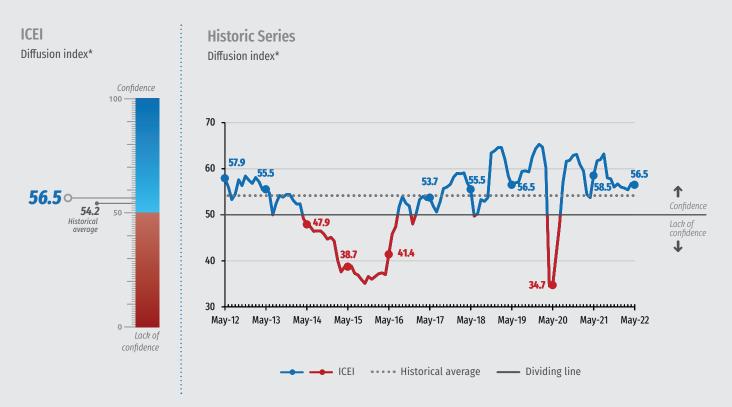

# **Industry confidence drops slightly in May**

The Business Confidence Index (ICEI) dropped 0.3 points in May 2022, from 56.8 points to 56.5 points. The result shows a slight drop in confidence compared to April.

Despite the drop, industry remains confident, as the confidence index remains above the 50-point dividing line, which separates confidence from lack of confidence. In addition, Industry confidence remains above its historical average and at a level higher than that recorded throughout the first quarter of 2022.

<sup>\*</sup>The index ranges from 0 to 100. Figures above 50 points show entrepreneur confidence. The more above 50 points, the greater and more widespread the confidence. Figures below 50 points show lack of confidence of the entrepreneur. The more below 50 points, the greater and more widespread the lack of confidence.