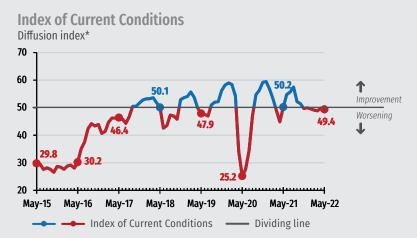

## **ICEI** components

May's drop in confidence was mainly caused by a worsening of Industry's perception of current conditions, particularly the current conditions of the Brazilian economy.

The Current Conditions Index dropped 0.5 point, to 49.4 points. Moving further below the 50-point dividing line, the index demonstrates a negative perception of current conditions compared to the past six months. Evaluating the components of the Index of Current Conditions, the company's conditions are stable compared to April, while the conditions of the Brazilian economy are down 1.6 points.

\*The Index ranges from 0 to 100. Figures above 50 indicate that conditions are better than in the last six months, figures below 50 indicate that conditions are worse.