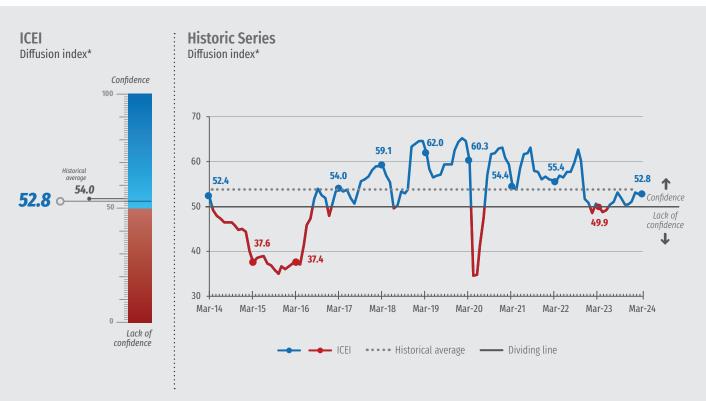

# Industry confidence records stability in March

In March 2024, the Industrial Entrepreneur Confidence Index (ICEI) remained virtually stable, at 52.8 points, a variation of 0.1 point compared to the 52.7 points recorded in February 2024. Industry entrepreneurs remain confident, as the confidence index remains above the dividing line of 50 points, which separates confidence from lack of confidence.

\*The index ranges from 0 to 100. A score above 50 points indicates entrepreneurs' confidence. The further above 50 points, the greater and more widespread is the confidence. A score below 50 points indicates a lack of confidence among entrepreneurs. The further below 50 points, the greater and more widespread is the lack of confidence.