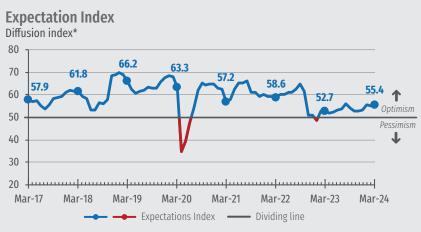

The expectations index varied +0.2 point, to 55.4 points in March 2024. The index remains above the dividing line of 50 points, that is, it remains at a level that indicates expectations of improvement in the next six months.

\*The Index ranges from 0 to 100. A score above 50 points indicates positive expectations. A score above 50 indicates a pessimistic expectation.