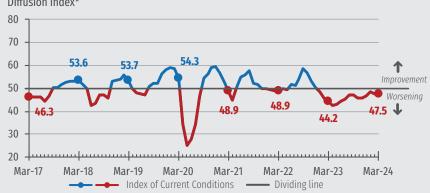

The current conditions index varied -0.2 point, to 47.5 points in March 2024. By remaining below the dividing line of 50 points, it continues to indicate a perception of worsening current conditions compared to the last six months.

### Index of Current Conditions Diffusion index\*

\*The Index ranges from 0 to 100. A score above 50 indicates that conditions are better than in the last six months and a score below 50 indicate that conditions are worse.