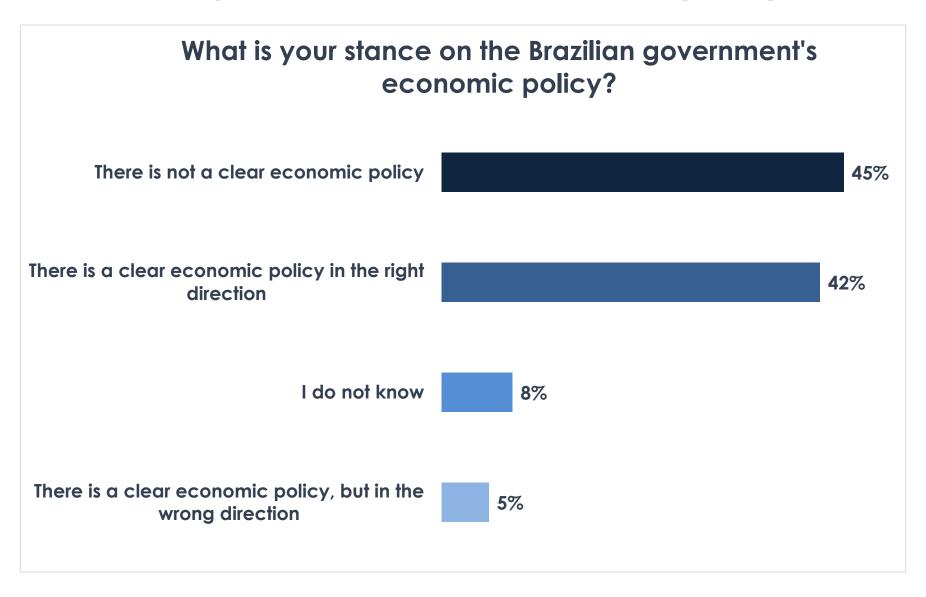

# Survey with the Diplomatic Corps - 2020

#### **Focus**

 Evaluate the external perception of the Brazilian political and economic scenario

#### Issues

- Economic policy
- Trade policy
- Bilateral Mechanisms
- Trade agenda
- Relationship with the Brazilian Government
- Effects of the pandemic
- CNI performance

#### Representativeness

38 diplomatic representations

### Economic Policy – perception of economic performance



### Economic Policy – expectations of economic performance



# Economic Policy – evaluation of economic policy



### Economic Policy – priority topics for the reform agenda



### Economic Policy – Brazil as an international actor



### Economic Policy – Brazil as an international actor



## Trade Policy

# What is your view on the Brazilian government's trade policy?



#### Removal of barriers

Has your diplomatic representation already taken steps with the Brazilian government to lift barriers faced by companies in your country to access the Brazilian market? If so, which ones?



### Bilateral mechanisms – economic and trade commissions



# Bilateral mechanisms – economic and trade commissions efficiency



# Bilateral mechanisms – science and technology commissions



# Bilateral mechanisms – science and technology commissions efficiency



### Trade Agenda – priority agenda

In your opinio