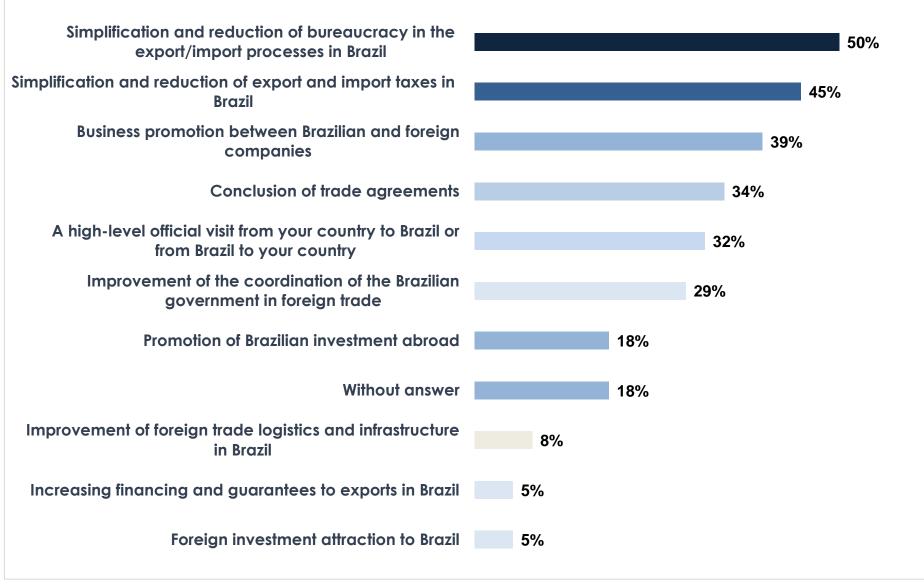

### Trade Agenda – priority agenda

In your opinion, what are the most relevant topics to strengthen the ties between Brazil and your country?