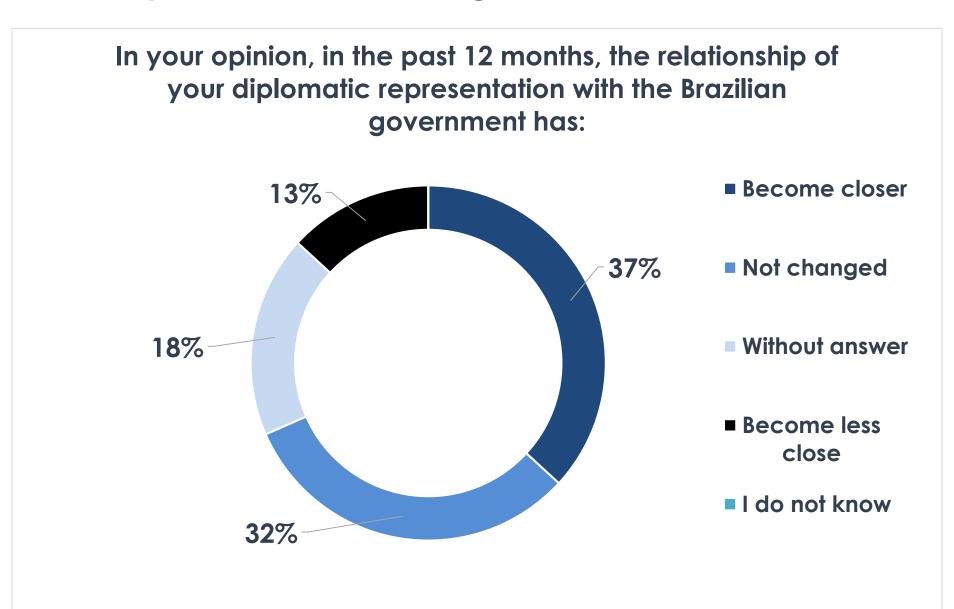

Brazil as an international actor



## Trade Policy

# What is your view on the Brazilian government's trade policy?



#### Removal of barriers

Has your diplomatic representation already taken steps with the Brazilian government to lift barriers faced by companies in your country to access the Brazilian market? If so, which ones?



### Bilateral mechanisms – economic and trade commissions



# Bilateral mechanisms – economic and trade commissions efficiency



# Bilateral mechanisms – science and technology commissions



# Bilateral mechanisms – science and technology commissions efficiency



### Trade Agenda – priority agenda

In your opinion, what are the most relevant topics to strengthen the ties between Brazil and your country?



### Relationship with the Brazilian government



### Relationship with the Brazilian government – closer relation

With which Brazilian government agencies does your diplomatic representation have a closer relationship?



# Relationship with the Brazilian government – could be improved

With which Brazilian government agencies would your diplomatic representation like to establish a closer relationship?



### Effects of the pandemic – on Brazilian exports



### Effects of the pandemic – on Brazilian imports



### Barriers to access markets – new barriers



#### Brazilian investment – removal of barriers



### Foreign investments in Brazil – effects of the pandemic



### Brazilian investments abroad—effects of the pandemic



### CNI focus of activities