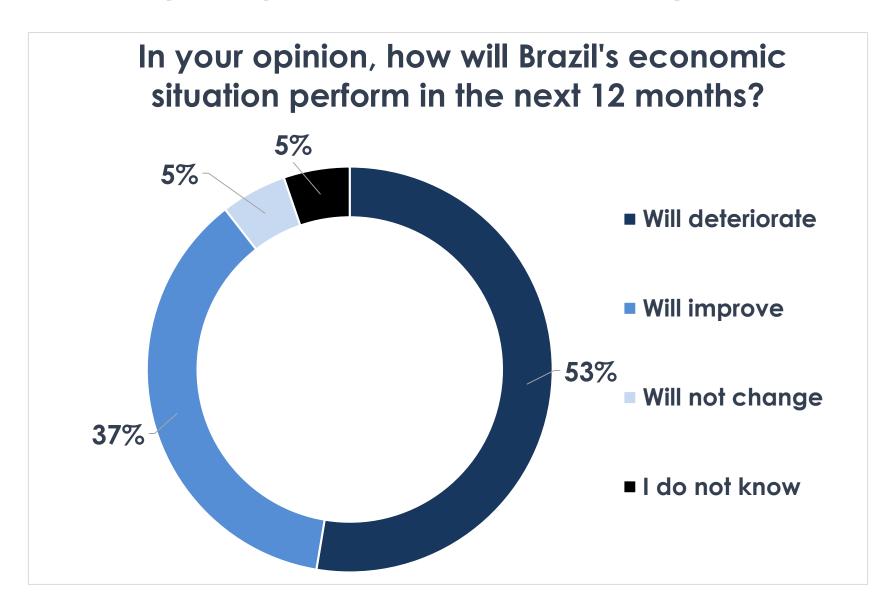

# Survey with the Diplomatic Corps - 2020

#### **Focus**

 Evaluate the external perception of the Brazilian political and economic scenario

#### Issues

- Economic policy
- Trade policy
- Bilateral Mechanisms
- Trade agenda
- Relationship with the Brazilian Government
- Effects of the pandemic
- CNI performance

#### Representativeness

38 diplomatic representations

### Economic Policy – perception of economic performance



### Economic Policy – expectations of economic performance



# Economic Policy – evaluation of economic policy



### Economic Policy – priority topics for the reform agenda



### Economic Policy – Brazil as an international actor



### Economic Policy – Brazil as an international actor



## Trade Policy

# What is your view on the Brazilian government's trade policy?



#### Removal of barriers

Has your diplomatic representation already taken steps with the Brazilian government to lift barriers faced by companies in your country to access the Brazilian market? If so, which ones?



### Bilateral mechanisms – economic and trade commissions



# Bilateral mechanisms – economic and trade commissions efficiency



# Bilateral mechanisms – science and technology commissions



# Bilateral mechanisms – science and technology commissions efficiency