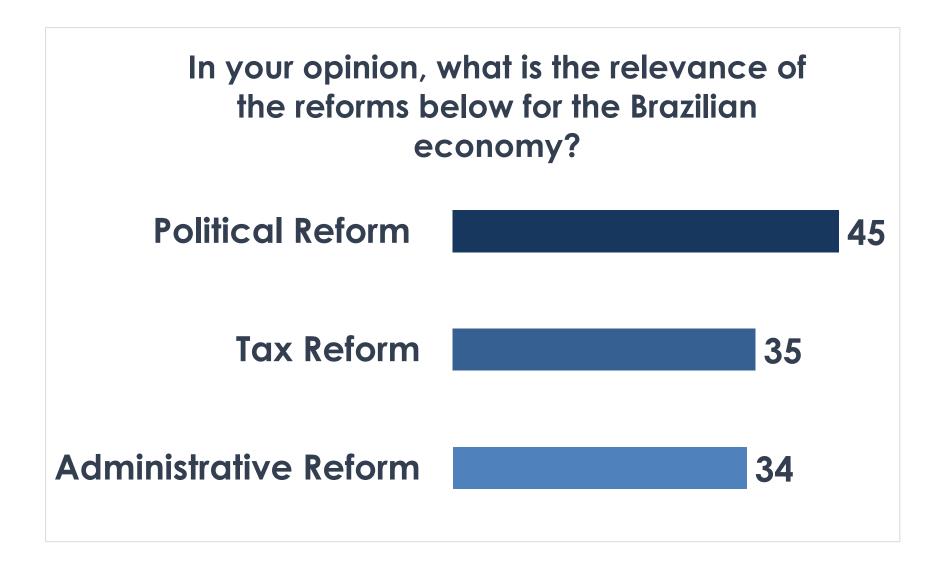

# Survey with the Diplomatic Corps - 2020

#### **Focus**

 Evaluate the external perception of the Brazilian political and economic scenario

#### Issues

- Economic policy
- Trade policy
- Bilateral Mechanisms
- Trade agenda
- Relationship with the Brazilian Government
- Effects of the pandemic
- CNI performance

#### Representativeness

38 diplomatic representations

### Economic Policy – perception of economic performance



### Economic Policy – expectations of economic performance



# Economic Policy – evaluation of economic policy



### Economic Policy – priority topics for the reform agenda



### Economic Policy – Brazil as an international actor



### Economic Policy – Brazil as an international actor



## Trade Policy

# What is your view on the Brazilian government's trade policy?



#### Removal of barriers

Has your diplomatic representation already taken steps with the Brazilian government to lift barriers faced by companies in your country to access the Brazilian market? If so, which ones?



### Bilateral mechanisms – economic and trade commissions



# Bilateral mechanisms – economic and trade commissions efficiency



# Bilateral mechanisms – science and technology commissions



# Bilateral mechanisms – science and technology commissions efficiency



### Trade Agenda – priority agenda

In your opinion, what are the most relevant topics to strengthen the ties bet