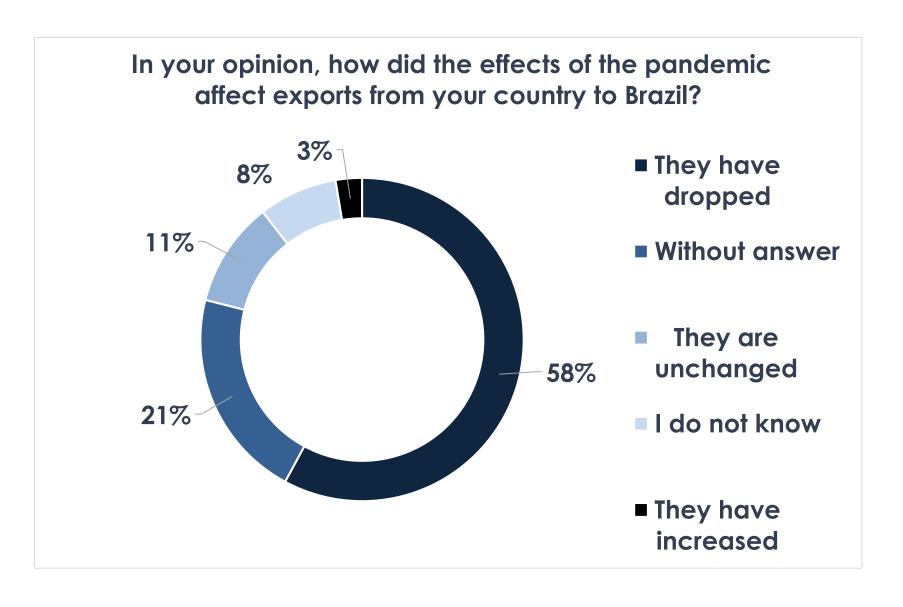

Bilateral mechanisms – science and technology commissions



# Bilateral mechanisms – science and technology commissions efficiency



### Trade Agenda – priority agenda

In your opinion, what are the most relevant topics to strengthen the ties between Brazil and your country?



### Relationship with the Brazilian government



### Relationship with the Brazilian government – closer relation

With which Brazilian government agencies does your diplomatic representation have a closer relationship?



# Relationship with the Brazilian government – could be improved

With which Brazilian government agencies would your diplomatic representation like to establish a closer relationship?



### Effects of the pandemic – on Brazilian exports



### Effects of the pandemic – on Brazilian imports



### Barriers to access markets – new barriers



#### Brazilian investment – removal of barriers



### Foreign investments in Brazil – effects of the pandemic



### Brazilian investments abroad—effects of the pandemic



### CNI focus of activities