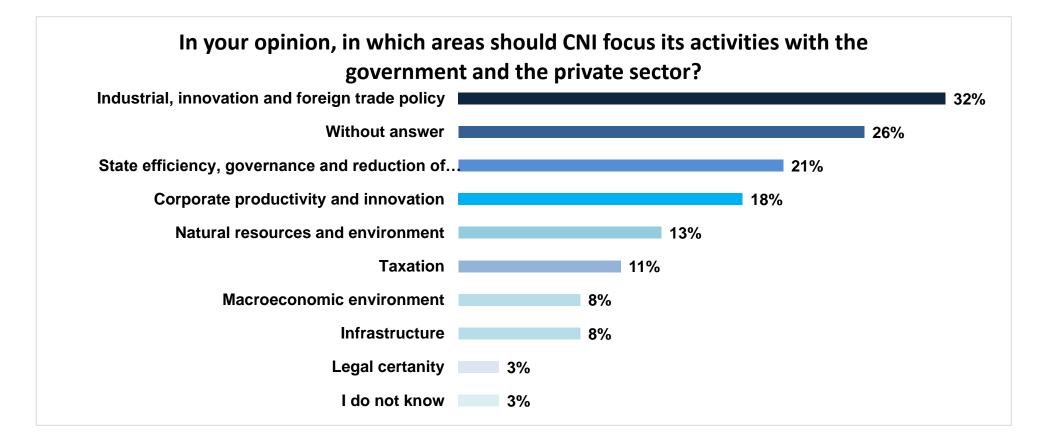

Brazil and your country?



### Relationship with the Brazilian government



### Relationship with the Brazilian government – closer relation

With which Brazilian government agencies does your diplomatic representation have a closer relationship?



# Relationship with the Brazilian government – could be improved

With which Brazilian government agencies would your diplomatic representation like to establish a closer relationship?



### Effects of the pandemic – on Brazilian exports



### Effects of the pandemic – on Brazilian imports



### Barriers to access markets – new barriers



#### Brazilian investment – removal of barriers



### Foreign investments in Brazil – effects of the pandemic



### Brazilian investments abroad—effects of the pandemic



### CNI focus of activities