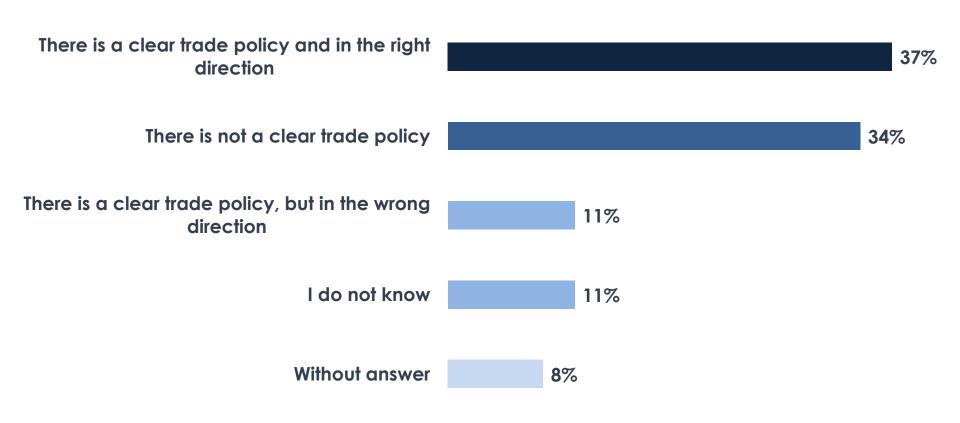

with the Diplomatic Corps - 2020

#### **Focus**

 Evaluate the external perception of the Brazilian political and economic scenario

#### Issues

- Economic policy
- Trade policy
- Bilateral Mechanisms
- Trade agenda
- Relationship with the Brazilian Government
- Effects of the pandemic
- CNI performance

#### Representativeness

38 diplomatic representations

### Economic Policy – perception of economic performance



### Economic Policy – expectations of economic performance



# Economic Policy – evaluation of economic policy



### Economic Policy – priority topics for the reform agenda



### Economic Policy – Brazil as an international actor



### Economic Policy – Brazil as an international actor



## Trade Policy

# What is your view on the Brazilian government's trade policy?



#### Removal of barriers

Has your diplomatic representation already taken steps with the Brazilian government to lift barriers faced by companies in your country to access the Brazilian market? If so, which ones?



### Bilateral mechanisms – economic and trade commissions



# Bilateral mechanisms – economic and trade commissions efficiency



# Bilateral mechanisms – science and technology commissions



# Bilateral mechanisms – science and technology commissions efficiency



### Trade Agenda – priority agenda

In your opinion, what are the most relevant topics to strengthen the ties between Brazil and your country?



### Relationship with the Brazilian government



### Relationship with the Brazilian government – closer relation

With which Brazilian government agencies does your