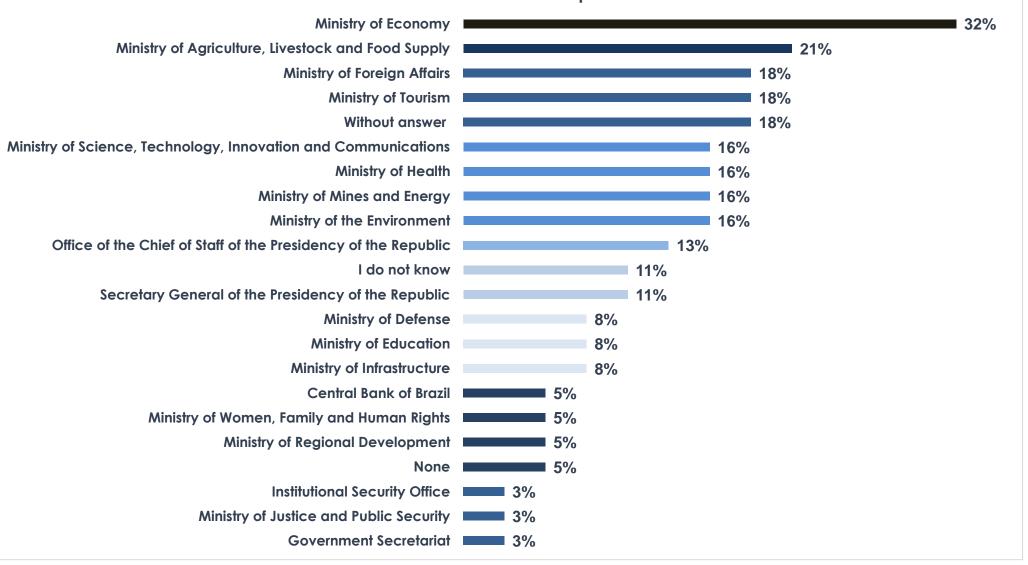

# Relationship with the Brazilian government – could be improved

With which Brazilian government agencies would your diplomatic representation like to establish a closer relationship?