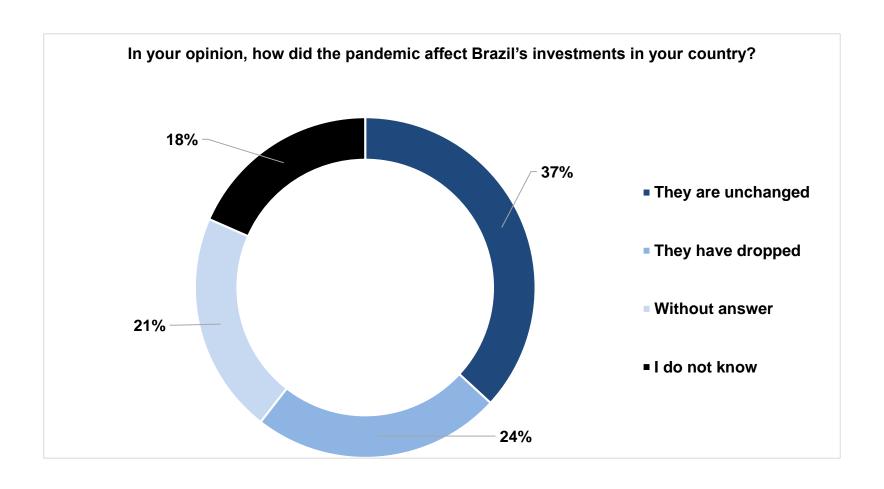

to strengthen the ties between Brazil and your country?



### Relationship with the Brazilian government



### Relationship with the Brazilian government – closer relation

With which Brazilian government agencies does your diplomatic representation have a closer relationship?



# Relationship with the Brazilian government – could be improved

With which Brazilian government agencies would your diplomatic representation like to establish a closer relationship?



### Effects of the pandemic – on Brazilian exports



### Effects of the pandemic – on Brazilian imports



### Barriers to access markets – new barriers



#### Brazilian investment – removal of barriers



### Foreign investments in Brazil – effects of the pandemic



### Brazilian investments abroad—effects of the pandemic



### CNI focus of activities