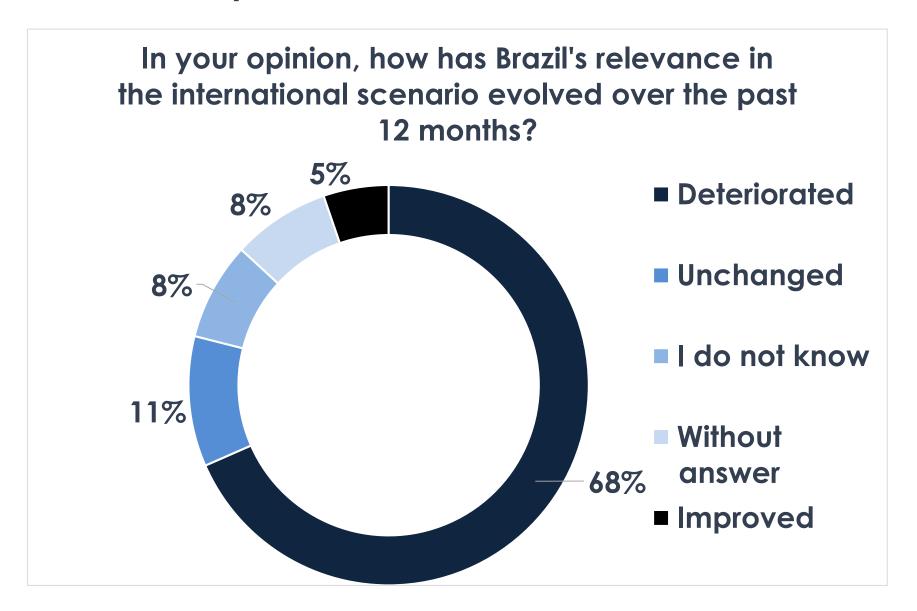

# Survey with the Diplomatic Corps - 2020

#### **Focus**

 Evaluate the external perception of the Brazilian political and economic scenario

#### Issues

- Economic policy
- Trade policy
- Bilateral Mechanisms
- Trade agenda
- Relationship with the Brazilian Government
- Effects of the pandemic
- CNI performance

#### Representativeness

38 diplomatic representations

### Economic Policy – perception of economic performance



### Economic Policy – expectations of economic performance



# Economic Policy – evaluation of economic policy



### Economic Policy – priority topics for the reform agenda



### Economic Policy – Brazil as an international actor



### Economic Policy – Brazil as an international actor



## Trade Policy

# What is your view on the Brazilian government's trade policy?



#### Removal of barriers

Has your diplomatic representation already taken steps with the Brazilian government to lift barriers faced by companies in your country to access the Brazilian market? If so, which ones?



### Bilateral mechanisms – economic and trade commissions



# Bilateral mechanisms – economic and trade commissions efficiency



# Bilateral mechanisms – science and technology commissions



# Bilateral mechanisms – science and technology commissions efficiency



### Trade Agenda – priority agenda

In your opinion, what are the most relevant topics to strengthen the ties between Brazil and your country?



### Relationship with the Brazilian government



### Relationship with the Brazili