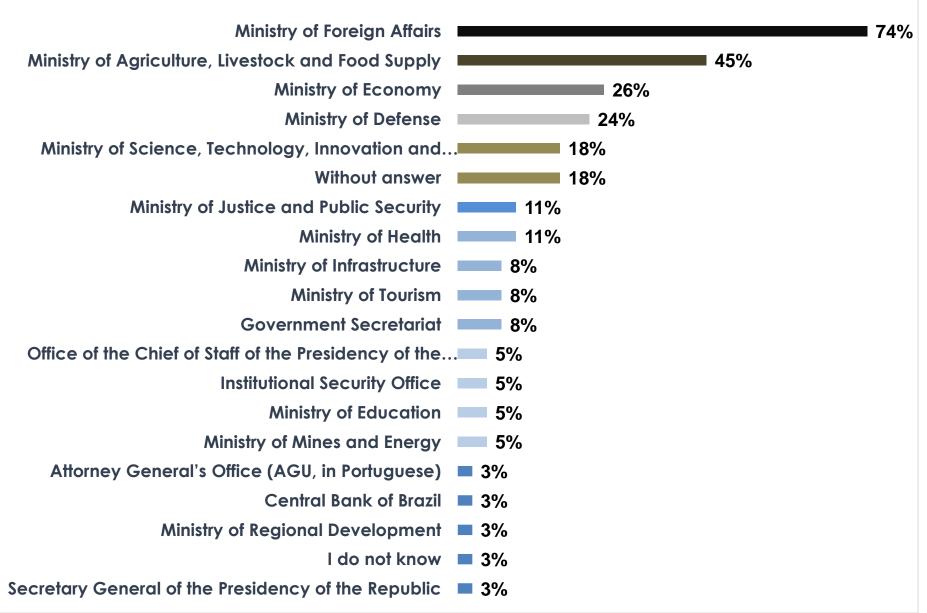

### Relationship with the Brazilian government – closer relation

With which Brazilian government agencies does your diplomatic representation have a closer relationship?