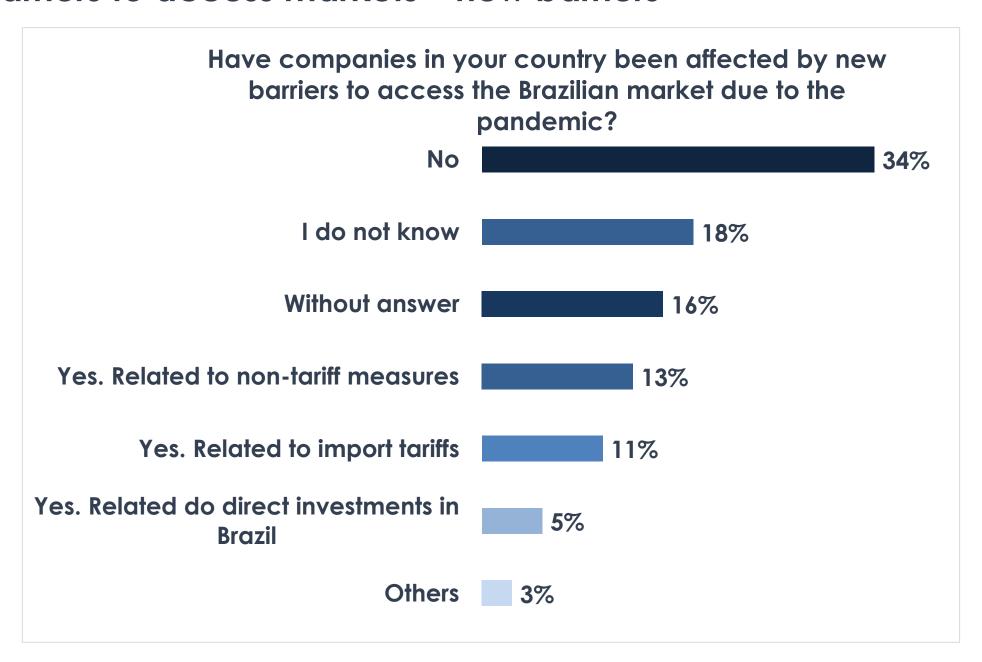

mmissions



# Bilateral mechanisms – science and technology commissions efficiency



### Trade Agenda – priority agenda

In your opinion, what are the most relevant topics to strengthen the ties between Brazil and your country?



### Relationship with the Brazilian government



### Relationship with the Brazilian government – closer relation

With which Brazilian government agencies does your diplomatic representation have a closer relationship?



# Relationship with the Brazilian government – could be improved

With which Brazilian government agencies would your diplomatic representation like to establish a closer relationship?



### Effects of the pandemic – on Brazilian exports



### Effects of the pandemic – on Brazilian imports



### Barriers to access markets – new barriers



#### Brazilian investment – removal of barriers



### Foreign investments in Brazil – effects of the pandemic



### Brazilian investments abroad—effects of the pandemic



### CNI focus of activities