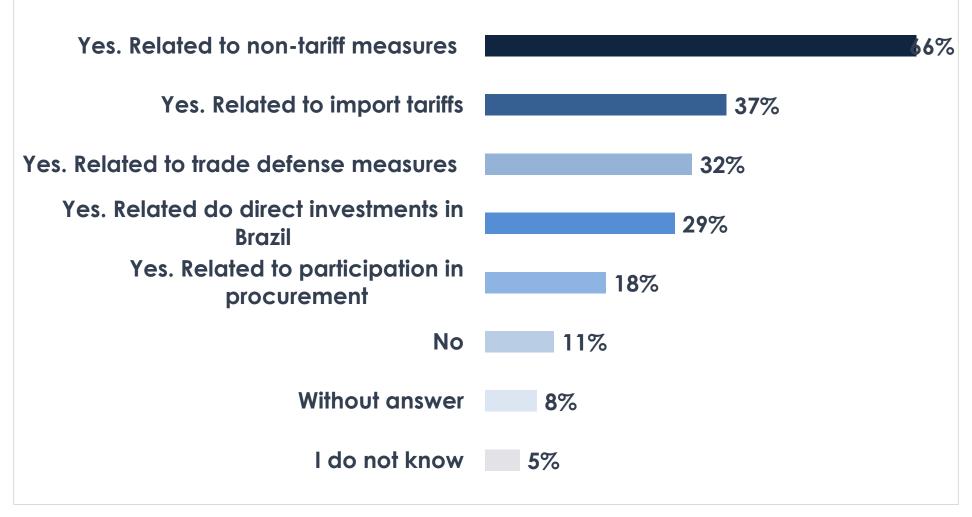

#### Removal of barriers

Has your diplomatic representation already taken steps with the Brazilian government to lift barriers faced by companies in your country to access the Brazilian market? If so, which ones?