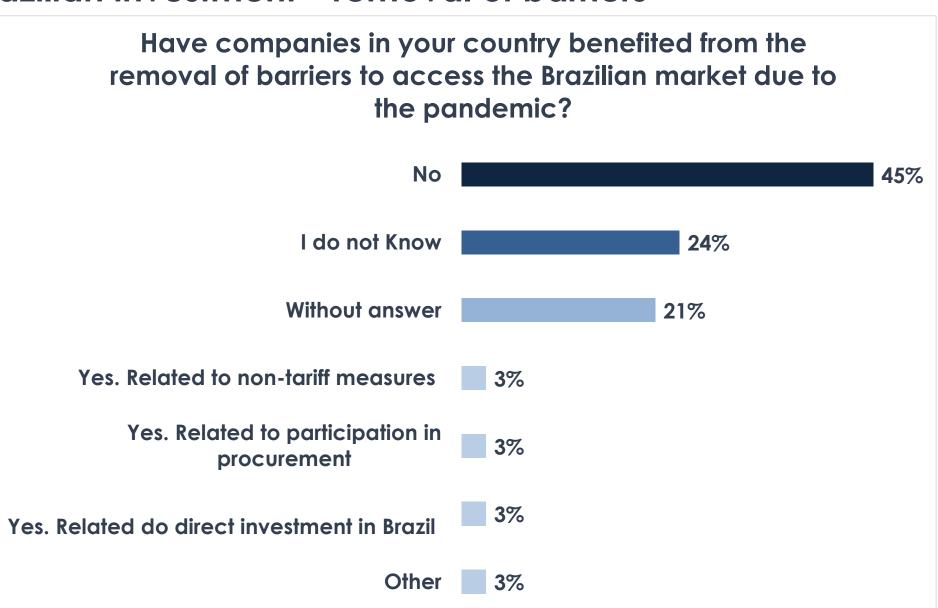

echnology commissions efficiency



### Trade Agenda – priority agenda

In your opinion, what are the most relevant topics to strengthen the ties between Brazil and your country?



### Relationship with the Brazilian government



### Relationship with the Brazilian government – closer relation

With which Brazilian government agencies does your diplomatic representation have a closer relationship?



# Relationship with the Brazilian government – could be improved

With which Brazilian government agencies would your diplomatic representation like to establish a closer relationship?



### Effects of the pandemic – on Brazilian exports



### Effects of the pandemic – on Brazilian imports



### Barriers to access markets – new barriers



#### Brazilian investment – removal of barriers



### Foreign investments in Brazil – effects of the pandemic



### Brazilian investments abroad—effects of the pandemic



### CNI focus of activities