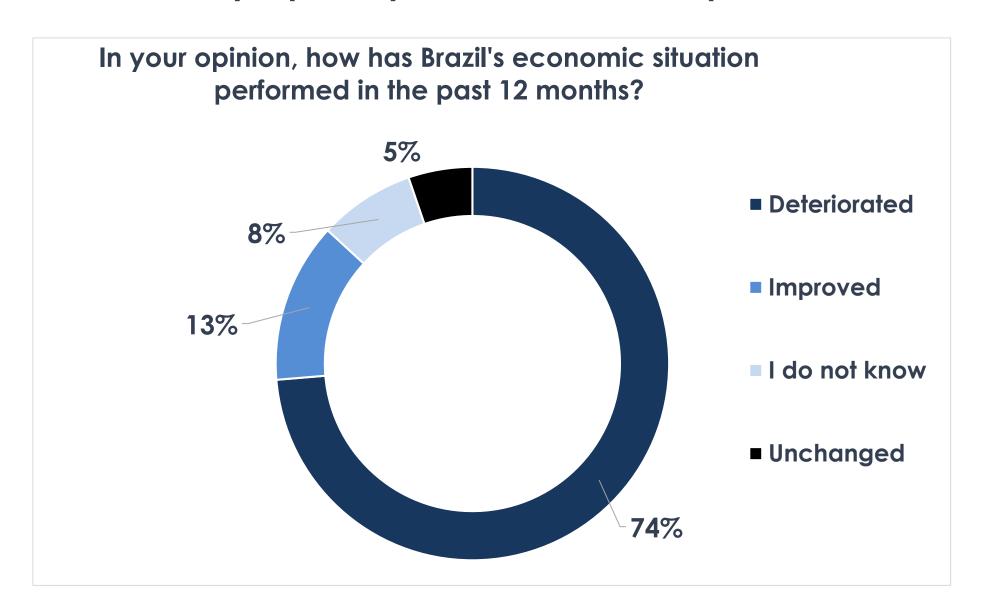

# Survey with the Diplomatic Corps - 2020

#### **Focus**

 Evaluate the external perception of the Brazilian political and economic scenario

#### Issues

- Economic policy
- Trade policy
- Bilateral Mechanisms
- Trade agenda
- Relationship with the Brazilian Government
- Effects of the pandemic
- CNI performance

#### Representativeness

38 diplomatic representations

### Economic Policy – perception of economic performance



### Economic Policy – expectations of economic performance



# Economic Policy – evaluation of economic policy



### Economic Policy – priority topics for the reform agenda



### Economic Policy – Brazil as an international actor



### Economic Policy – Brazil as an international actor



## Trade Policy

# What is your view on the Brazilian government's trade policy?



#### Removal of barriers

Has your diplomatic representation already taken steps with the Brazilian government to lift barriers faced by companies in your country to access the Brazilian market? If so, which ones?



### Bilateral mechanisms – economic and trade commissions



# Bilateral mechanisms – economic and trade commissions efficiency



# Bilateral mechanisms – science and technology commissions



# Bilater