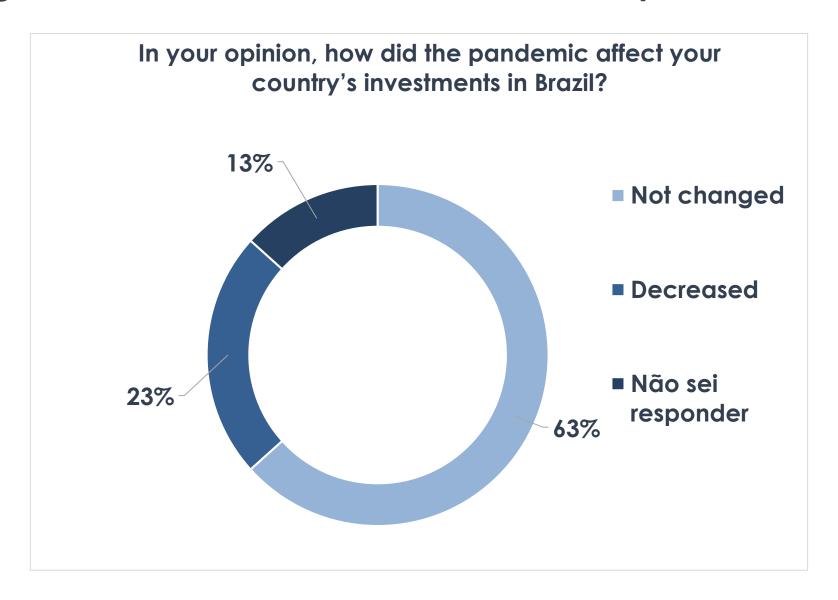

agenda

In your opinion, what are the most relevant topics to strengthen the ties between Brazil and your country?



### Relationship with the Brazilian government



### Relationship with the Brazilian government – closer relation

With which Brazilian government agencies does your diplomatic representation have a closer relationship?



# Relationship with the Brazilian government – could be improved

With which Brazilian government agencies would your diplomatic representation like to establish a closer relationship?



### Effects of the pandemic – on Brazilian exports



### Effects of the pandemic – on Brazilian imports



### Barriers to access markets – new barriers



#### Brazilian investment – removal of barriers



### Foreign investments in Brazil – effects of the pandemic



### Brazilian investments abroad—effects of the pandemic



### CNI focus of activities