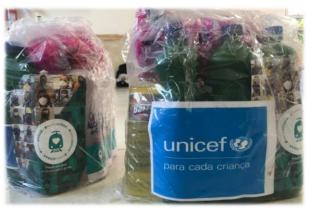

### Social cooperation to fight against COVID-19

- Donation of hygiene kits to socially vulnerable community
- Through UNICEF network, promote educational campaigns led by community youth groups to prevent the spread of COVID-19