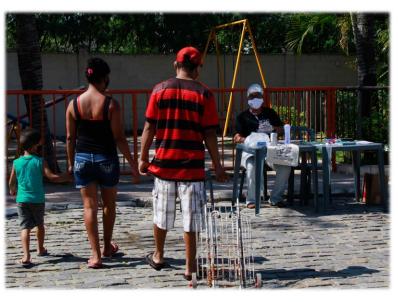

### Social cooperation to fight against COVID-19

- Donation of hygiene kits to socially vulnerable community
- Through UNICEF network, promote educational campaigns led by community youth groups to prevent the spread of COVID-19